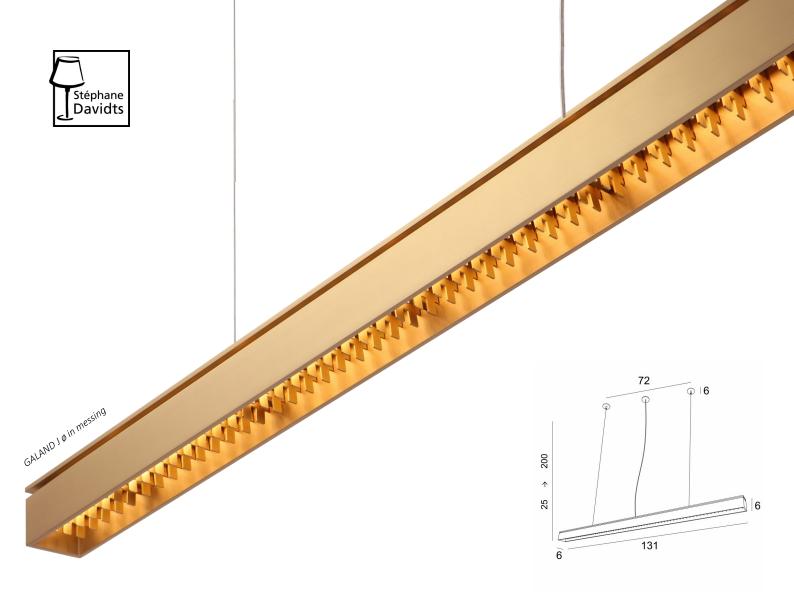

# GALAND J ø

4700

designed by Nicolas Galand

Superb suspension designed and developed by Nicolas GALAND, a talented Belgian designer. This suspension in brass is composed of two luminous elements, the lower part is made out of fins that filter the light and the upper part has a small opening that creates a discrete atmosphere.

#### SIZE

Total height :  $25 \rightarrow 200$ cm

Length x width x height: 131 x 6 x 6cm

Steel cables (2m) and transparant power cable (2m)

Three ceiling covers : ø60mm