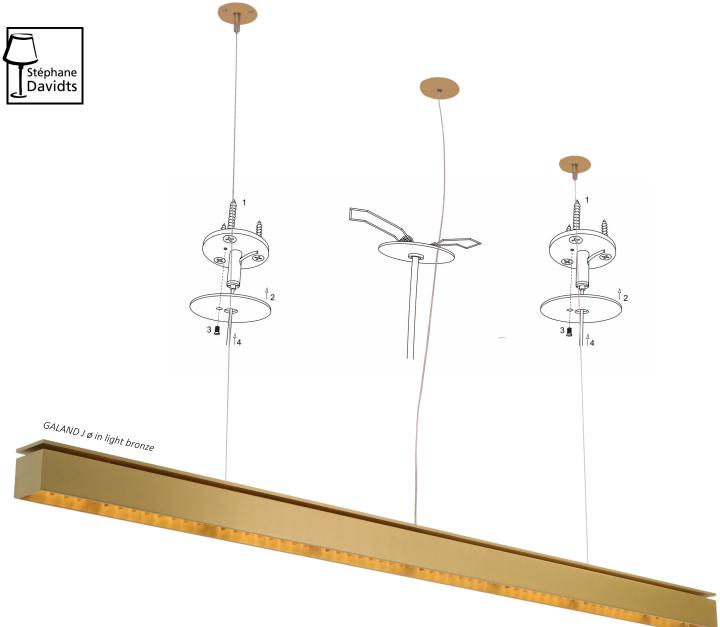

### **INSTALLATION ON FALSE CEILINGS**

Two fixings each with three anchor points to place the two steel cables.

A ø50mm round cutout in the false ceiling for the driver.

The cover with clips to close this opening and from which the power cable comes out. This suspension is also available with a rectangular ceiling base to accommodate the driver and cable attachments. See  $\underline{\mathsf{GALANDJ\#}}$ . This is suitable for any other ceiling.

### **AVAILABLE FINISHES & CODES**

Brushed brass - 4700 025
Light bronze - 4700 028