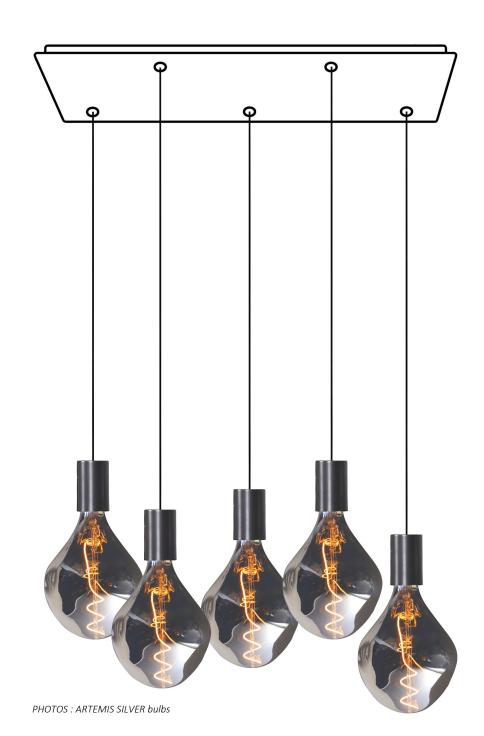

# **ARTEMIS 5 o**

Reference of the illustrated suspension

## **DIMENSIONS**

Total height suspension: 112cm Total height bulbs+fittings: 60cm

Base : Ø26,5 x 2,5cm

## References to use when ordering:

1x CEILING BASE 5 o (Ø26,5cm) 5x CABLING + E27XXL 5x bulbs ARTEMIS SILVER or GOLD

## **ON REQUEST**

The cable lengths can be modified to fit the suspension to the height of your ceiling or your wishes.

PHOTOS: ARTEMIS SILVER bulbs