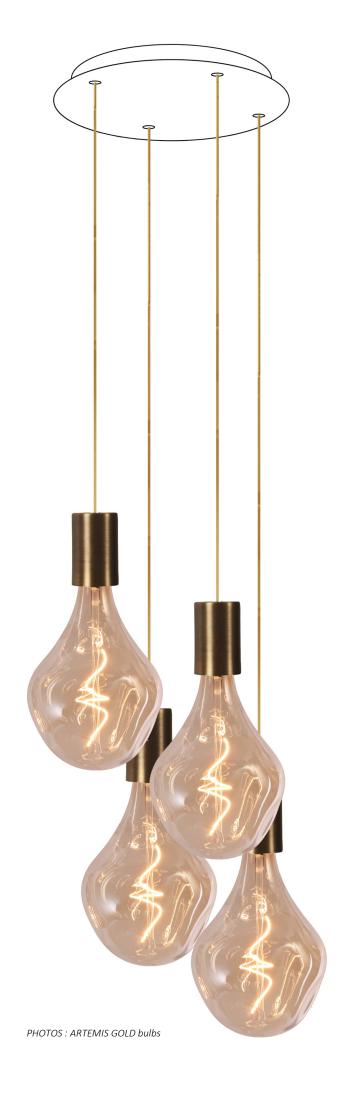

# **ARTEMIS A4 o**

Reference of the illustrated suspension

## **DIMENSIONS**

Total height suspension : **112cm**Total height bulbs+fittings : **60cm** 

Base: Ø26,5 x 2,5cm

## 3 FINISHES FOR THE BASE

To choose: brushed bronze, brushed brass or structured black Other finishes on request

## **3 COLORS FOR THE CABLES**

To choose: black, gold or white

## 2 COLORS FOR THE BULBS

To choose: silver or gold

SIZE OF THE BULBS (approximate)
SILVER: H29cm Ø16,5cm

GOLD : H29cm Ø16,5cm

## **TECHNICAL DATA**

Cabling with E27 XXL fittings Approximate weight : 2,9 Kg

## **ON REQUEST**

The cable lengths can be modified to fit the suspension to the height of your ceiling or your wishes.

PHOTOS: ARTEMIS SILVER bulbs