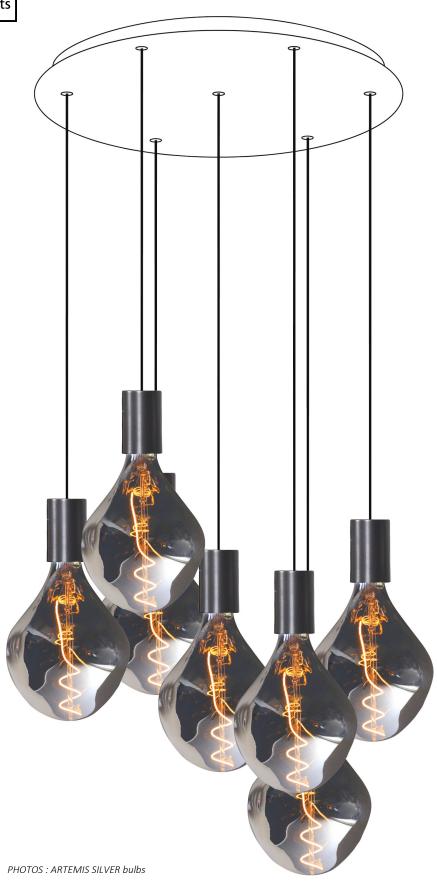

# **ARTEMIS 5 o**

Reference of the illustrated suspension

## **DIMENSIONS**

Total height suspension: 112cm Total height bulbs+fittings: 60cm

Base : Ø26,5 x 2,5cm

## 2 COLORS FOR THE BULBS

To choose: silver or gold

SIZE OF THE BULBS (approximate) SILVER: H29cm Ø16,5cm GOLD: H29cm Ø16,5cm

## **ON REQUEST**

The cable lengths can be modified to fit the suspension to the height of your ceiling or your wishes.

PHOTOS: ARTEMIS SILVER bulbs