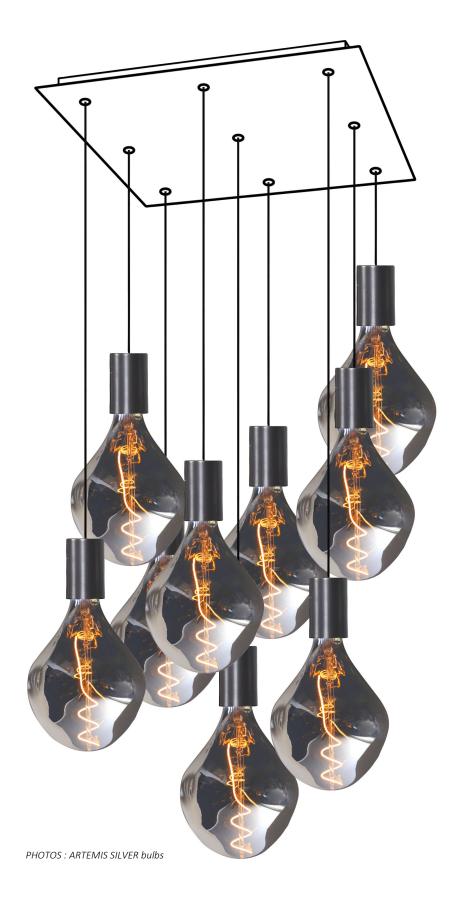

# **ARTEMIS 9 o**

Reference of the illustrated suspension

## **DIMENSIONS**

Total height suspension : 112cm
Total height bulbs+fittings : 70cm

Base : Ø58 x 2,5cm

## References to use when ordering:

1x CEILING BASE 9 o (Ø58cm) 9x CABLING + E27XXL 9x bulbs ARTEMIS SILVER or GOLD

## **ON REQUEST**

The cable lengths can be modified to fit the suspension to the height of your ceiling or your wishes.