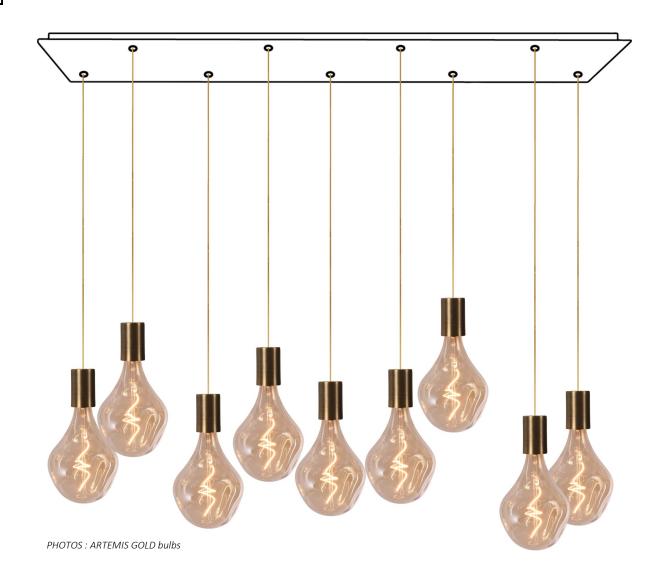

# **ARTEMIS 9 #**

Reference of the illustrated suspension

## **DIMENSIONS**

Total height suspension : **112cm**Total height bulbs+fittings : **50cm**Base : 128 x 27,5 x 2,5cm

## 3 FINISHES FOR THE BASE

To choose: brushed bronze, brushed brass or structured black Other finishes on request

## 3 COLORS FOR THE CABLES

To choose: black, gold or white

## 2 COLORS FOR THE BULBS

To choose : silver or gold

## SIZE OF THE BULBS (approximate)

SILVER: H29cm  $\emptyset$ 16,5cm GOLD: H29cm  $\emptyset$ 16,5cm

## **TECHNICAL DATA**

Cabling with E27 XXL fittings Approximate weight : 12 Kg

## Price with base in brushed bronze

**PUBLIC PRICE**: 1.634 € (taxes not included)

## References to use when ordering:

1x CEILING BASE 9 # (128x27,5x2,5cm)
9x CABLING + E27XXL

9x bulbs ARTEMIS SILVER or GOLD

## **ON REQUEST**

The cable lengths can be modified to fit the suspension to the height of your ceiling or your wishes.