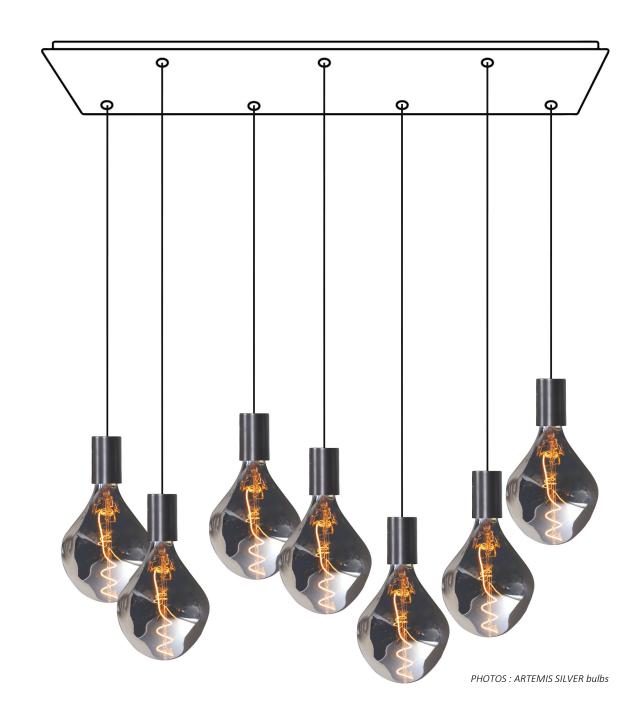

# **ARTEMIS 7 #**

Reference of the illustrated suspension

## **DIMENSIONS**

Total height suspension : **120cm** Total height bulbs+fittings : **65cm** Base : 98,5 x 27,5 x 2,5cm

## References to use when ordering:

1x CEILING BASE 7 # (98,5x27,5x2,5cm) 7x CABLING + E27XXL 7x bulbs ARTEMIS SILVER or GOLD

## **ON REQUEST**

The cable lengths can be modified to fit the suspension to the height of your ceiling or your wishes.