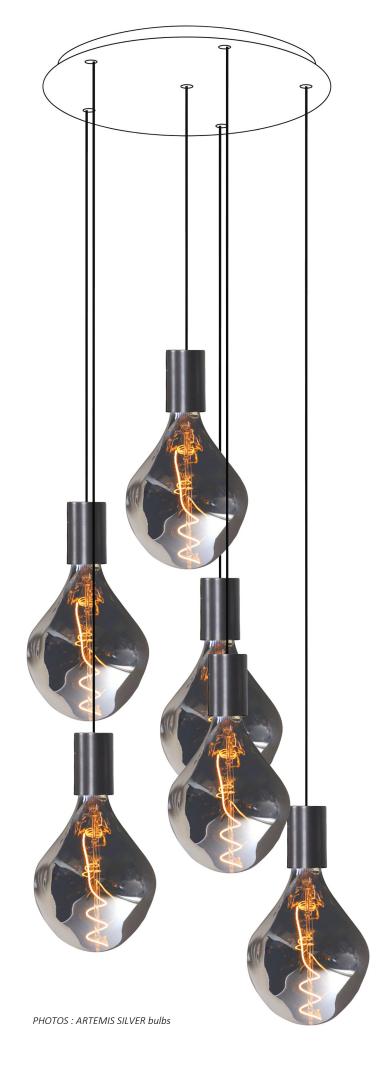

# **ARTEMIS 5 o**

Reference of the illustrated suspension

## **DIMENSIONS**

Total height suspension: 112cm Total height bulbs+fittings: 60cm

Base : Ø26,5 x 2,5cm

## References to use when ordering:

1x CEILING BASE 5 o (Ø26,5cm) 5x CABLING + E27XXL 5x bulbs ARTEMIS SILVER or GOLD

## **ON REQUEST**

The cable lengths can be modified to fit the suspension to the height of your ceiling or your wishes.

PHOTOS: ARTEMIS SILVER bulbs