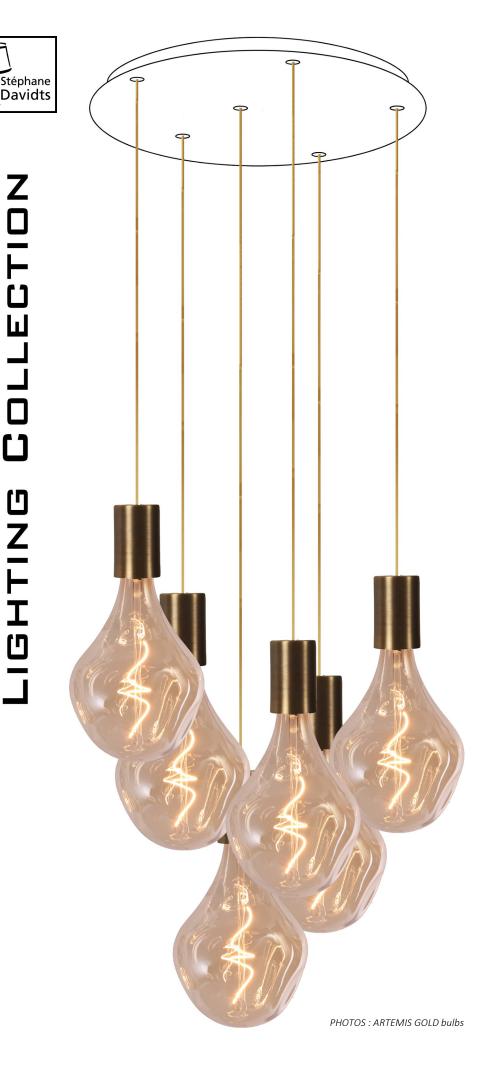

# **ARTEMIS 5 o**

Reference of the illustrated suspension

## **DIMENSIONS**

Total height suspension: 112cm Total height bulbs+fittings: 60cm

Base : Ø26,5 x 2,5cm

## 2 COLORS FOR THE BULBS

To choose: silver or gold

SIZE OF THE BULBS (approximate) SILVER: H29cm Ø16,5cm GOLD: H29cm Ø16,5cm

## References to use when ordering:

1x CEILING BASE 5 o (Ø26,5cm) 5x CABLING + E27XXL 5x bulbs ARTEMIS SILVER or GOLD

## **ON REQUEST**

The cable lengths can be modified to fit the suspension to the height of your ceiling or your wishes.