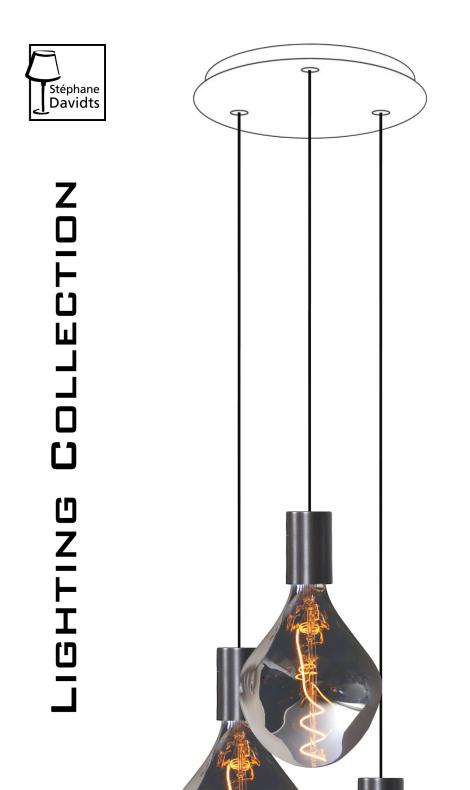

sion : **112cm**Total height bulbs+fittings : **60cm** 

Base: Ø26,5 x 2,5cm

## 3 FINISHES FOR THE BASE

To choose: brushed bronze, brushed brass or structured black Other finishes on request

## **3 COLORS FOR THE CABLES**

To choose: black, gold or white

## 2 COLORS FOR THE BULBS

To choose: silver or gold

SIZE OF THE BULBS (approximate)
SILVER: H29cm Ø16,5cm

GOLD : H29cm Ø16,5cm

## **TECHNICAL DATA**

Cabling with E27 XXL fittings Approximate weight : 2,9 Kg

# Price with base in brushed bronze PUBLIC PRICE: 673 €

(taxes not included)



## References to use when ordering:

1x CEILING BASE A4 o (Ø26,5cm) 4x CABLING + E27XXL

## 4x bulbs ARTEMIS SILVER or GOLD

## **ON REQUEST**

The cable lengths can be modified to fit the suspension to the height of your ceiling or your wishes.



PHOTOS: ARTEMIS SILVER bulbs

# **ARTEMIS A3 o**

Reference of the illustrated suspension

## **DIMENSIONS**

Total height suspension : **112cm**Total height bulbs+fittings : **60cm** 

Base : Ø26,5 x 2,5cm

## 3 FINISHES FOR THE BASE

To choose: brushed bronze, brushed brass or structured black Other finishes on request

## **3 COLORS FOR THE CABLES**

To choose : black, gold or white

## 2 COLORS FOR THE BULBS

To choose: silver or gold

SIZE OF THE BULBS (approximate) SILVER : H29cm  $\emptyset$ 16,5cm

GOLD : H29cm Ø16,5cm

## **TECHNICAL DATA**

Cabling with E27 XXL fittings Approximate weight: 2,5 Kg

# Price with base in brushed bronze PUBLIC PRICE: 533 €

(taxes not included)



## References to use when ordering:

1x CEILING BASE A3 o (Ø26,5cm) 3x CABLING + E27XXL 3x bulbs ARTEM