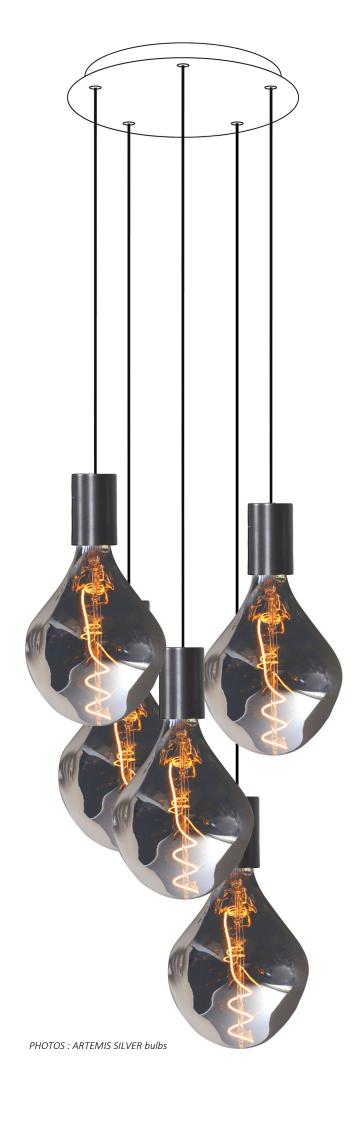

# **ARTEMIS 5 o**

Reference of the illustrated suspension

## **DIMENSIONS**

Total height suspension: 112cm Total height bulbs+fittings: 60cm

Base : Ø26,5 x 2,5cm

## 2 COLORS FOR THE BULBS

To choose: silver or gold

SIZE OF THE BULBS (approximate) SILVER: H29cm Ø16,5cm GOLD: H29cm Ø16,5cm

## References to use when ordering:

1x CEILING BASE 5 o (Ø26,5cm) 5x CABLING + E27XXL 5x bulbs ARTEMIS SILVER or GOLD

## **ON REQUEST**

The cable lengths can be modified to fit the suspension to the height of your ceiling or your wishes.