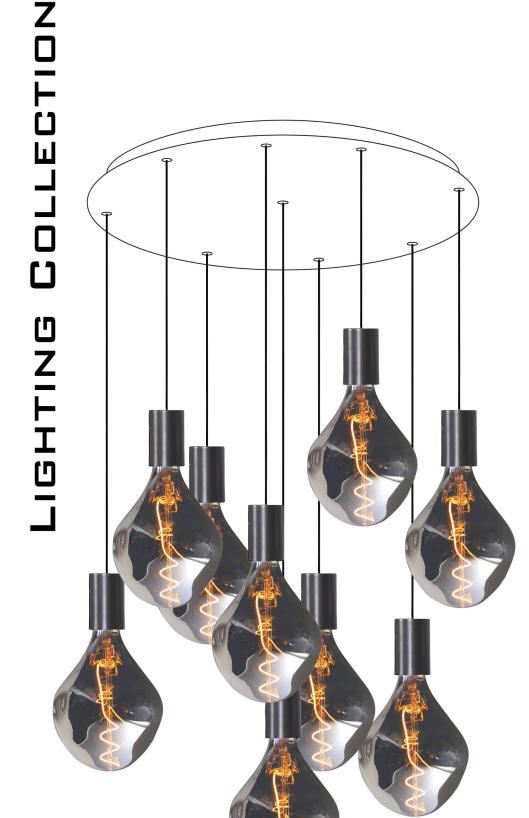

# **ARTEMIS 9 o**

Reference of the illustrated suspension

## **DIMENSIONS**

Total height suspension : 112cm
Total height bulbs+fittings : 70cm

Base : Ø58 x 2,5cm

## 2 COLORS FOR THE BULBS

To choose: silver or gold

SIZE OF THE BULBS (approximate) SILVER: H29cm Ø16,5cm

GOLD : H29cm Ø16,5cm

# LIGHTING COLLECTION