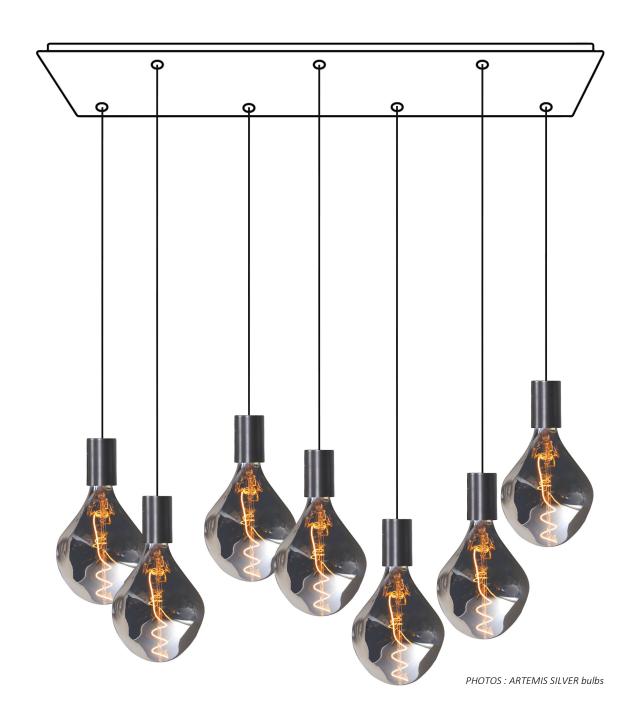

# **ARTEMIS 7 #**

Reference of the illustrated suspension

## **DIMENSIONS**

Total height suspension: **120cm**Total height bulbs+fittings: **65cm**Base: 98,5 x 27,5 x 2,5cm

# SIZE OF THE BULBS (approximate) SILVER: H29cm Ø16,5cm

GOLD : H29cm Ø16,5cm

## References to use when ordering:

1x CEILING BASE 7 # (98,5x27,5x2,5cm)
7x CABLING + E27XXL

7x bulbs ARTEMIS SILVER or GOLD