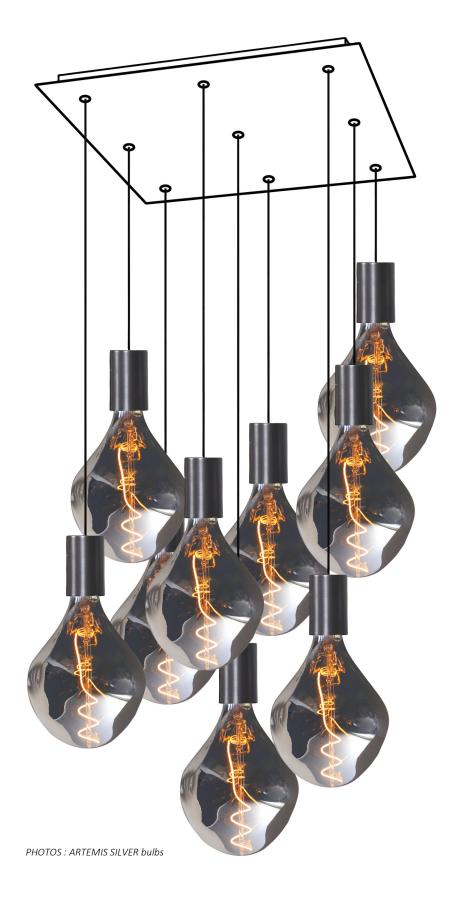

# **ARTEMIS 9 o**

Reference of the illustrated suspension

## **DIMENSIONS**

Total height suspension : **112cm**Total height bulbs+fittings : **70cm** 

Base : Ø58 x 2,5cm

## 3 FINISHES FOR THE BASE

To choose: brushed bronze, brushed brass or structured black Other finishes on request

## **3 COLORS FOR THE CABLES**

To choose: black, gold or white

## 2 COLORS FOR THE BULBS

To choose: silver or gold

SIZE OF THE BULBS (approximate) SILVER: H29cm Ø16,5cm

GOLD : H29cm Ø16,5cm

## **TECHNICAL DATA**

Cabling with E27 XXL fittings Approximate weight: 9 Kg

## Price with base in brushed bronze

**PUBLIC PRICE**: 1.689 € (taxes not included)

## References to use when ordering:

1x CEILING BASE 9 o (Ø58cm) 9x CABLING + E27XXL

9x bulbs ARTEMIS SILVER or GOLD

## **ON REQUEST**

The cable lengths can be modified to fit the suspension to the height of your ceiling or your wishes.