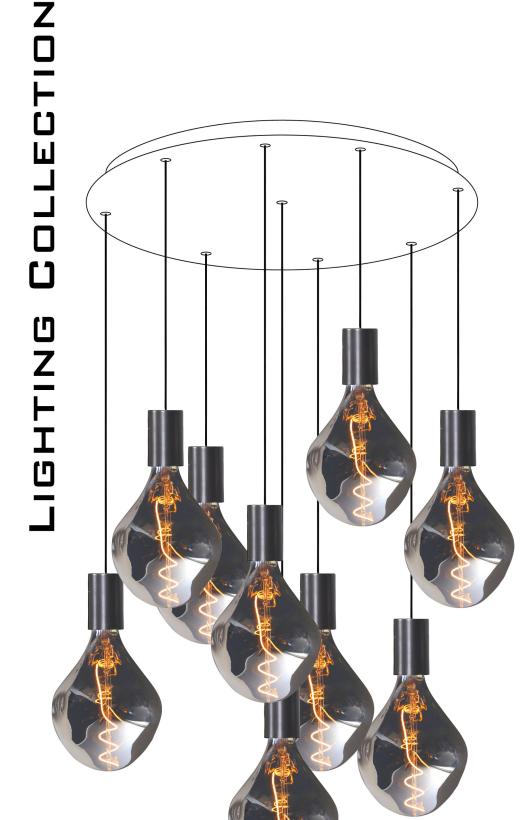

# **ARTEMIS 9 o**

Reference of the illustrated suspension

## **DIMENSIONS**

Total height suspension : **112cm**Total height bulbs+fittings : **70cm** 

Base : Ø58 x 2,5cm

## 2 COLORS FOR THE BULBS

To choose: silver or gold

SIZE OF THE BULBS (approximate) SILVER: H29cm Ø16,5cm

GOLD : H29cm Ø16,5cm