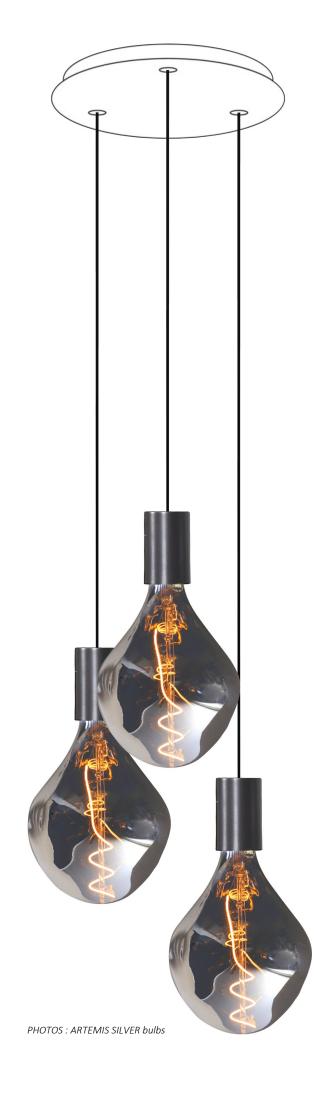

# **ARTEMIS A3 o**

Reference of the illustrated suspension

## **DIMENSIONS**

Total height suspension : **112cm**Total height bulbs+fittings : **60cm** 

Base : Ø26,5 x 2,5cm

## 3 FINISHES FOR THE BASE

To choose: brushed bronze, brushed brass or structured black Other finishes on request

## **3 COLORS FOR THE CABLES**

To choose: black, gold or white

## 2 COLORS FOR THE BULBS

To choose: silver or gold

SIZE OF THE BULBS (approximate)
SILVER: H29cm Ø16,5cm

GOLD : H29cm Ø16,5cm

## **TECHNICAL DATA**

Cabling with E27 XXL fittings Approximate weight: 2,5 Kg

## References to use when ordering:

1x CEILING BASE A3 o (Ø26,5cm) 3x CABLING + E27XXL 3x bulbs ARTEMIS SILVER or GOLD