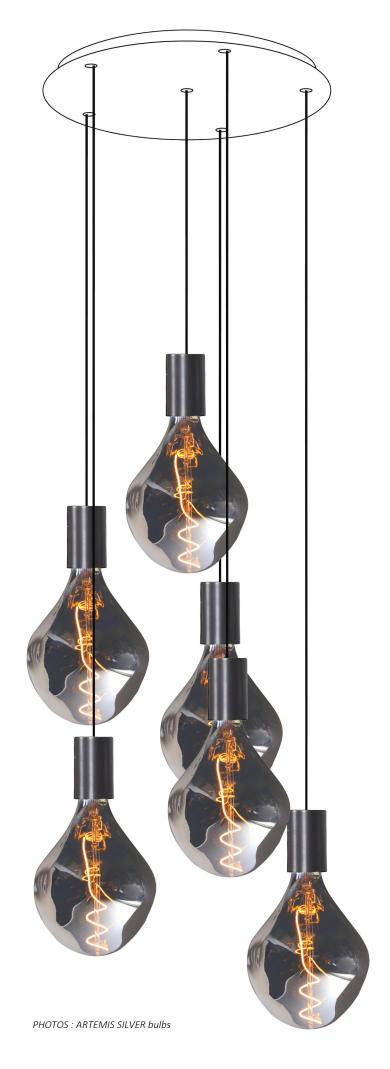

# **ARTEMIS 6 o**

Reference of the illustrated suspension

## **DIMENSIONS**

Total height suspension: 112cm Total height bulbs+fittings: 60cm

Base: Ø38 x 2,5cm

## **3 FINISHES FOR THE BASE**

To choose: brushed bronze, brushed brass or structured black Other finishes on request

## **3 COLORS FOR THE CABLES**

To choose: black, gold or white

## 2 COLORS FOR THE BULBS

To choose: silver or gold

## SIZE OF THE BULBS (approximate)

SILVER: H29cm Ø16,5cm GOLD : H29cm Ø16,5cm

## TECHNICAL DATA

Cabling with E27 XXL fittings Approximate weight: 4,8 Kg

## Price with base in brushed bronze

**PUBLIC PRICE** : 1.002 € (taxes not included)

## References to use when ordering:

1x CEILING BASE 6 o (Ø38cm) 6x CABLING + E27XXL 6x bulbs ARTEMIS SILVER or GOLD