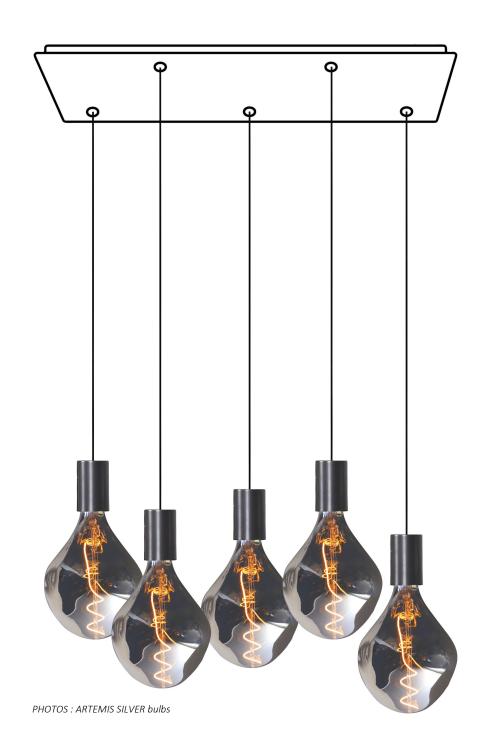

# **ARTEMIS 5 #**

Reference of the illustrated suspension

## **DIMENSIONS**

Total height suspension : **110cm**Total height bulbs+fittings : **40cm**Base : 69 x 27,5 x 2,5cm

## 3 FINISHES FOR THE BASE

To choose: brushed bronze, brushed brass or structured black Other finishes on request

## 3 COLORS FOR THE CABLES

To choose: black, gold or white

## 2 COLORS FOR THE BULBS

To choose: silver or gold

SIZE OF THE BULBS (approximate)
SILVER: H29cm Ø16,5cm
GOLD: H29cm Ø16,5cm

## **TECHNICAL DATA**

Cabling with E27 XXL fittings Approximate weight: 6,5 Kg

## Price with base in brushed bronze

**PUBLIC PRICE**: 895 € (taxes not included)

## References to use when ordering:

1x CEILING BASE 5 # (69x27,5x2,5cm) 5x CABLING + E27XXL 5x bulbs ARTEMIS SILVER or GOLD

## **ON REQUEST**

The cable lengths can be modified to fit the suspension to the height of your ceiling or your wishes.