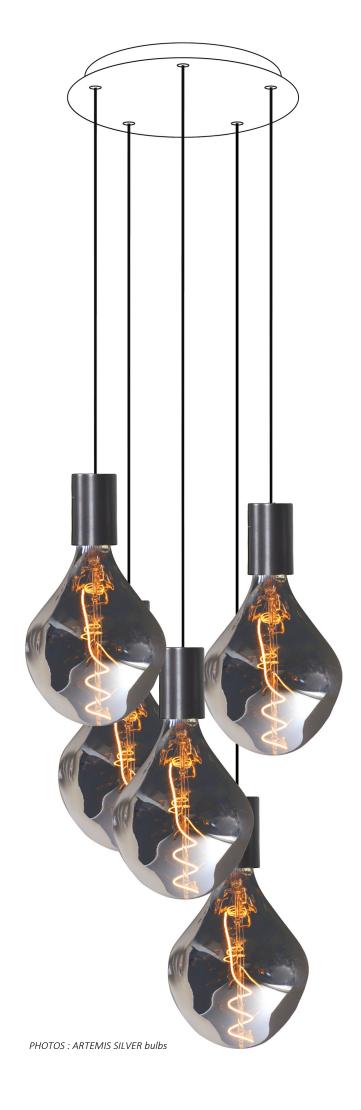

# **ARTEMIS 5 o**

Reference of the illustrated suspension

## **DIMENSIONS**

Total height suspension: **112cm**Total height bulbs+fittings: **60cm** 

Base: Ø26,5 x 2,5cm

## 2 COLORS FOR THE BULBS

To choose : silver or gold

SIZE OF THE BULBS (approximate)
SILVER: H29cm Ø16,5cm
GOLD: H29cm Ø16,5cm

TECHNICAL DATA

Cabling with E27 XXL fittings Approximate weight: 3,2 Kg

## References to use when ordering:

1x CEILING BASE 5 o (Ø26,5cm) 5x CABLING + E27XXL 5x bulbs ARTEMIS SILVER or GOLD