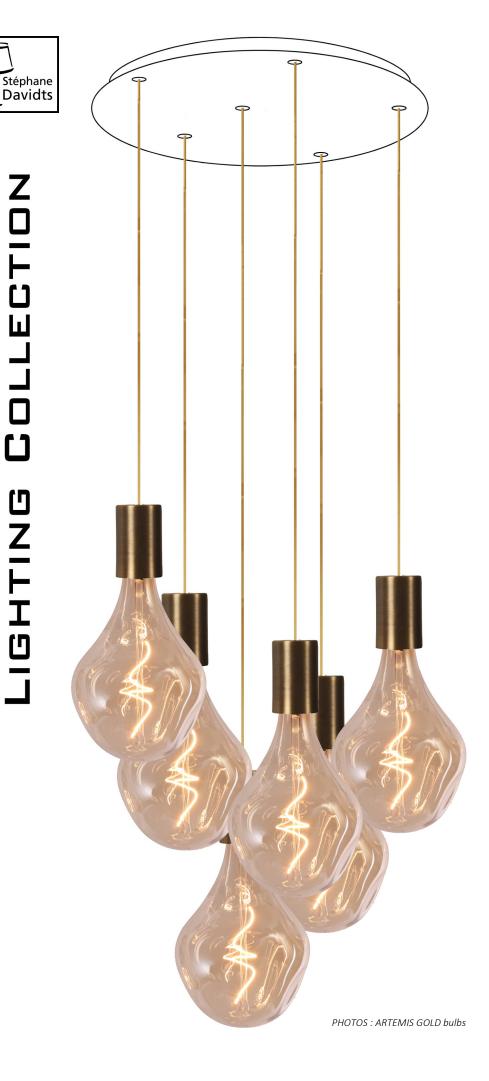

# **ARTEMIS 5 o**

Reference of the illustrated suspension

## **DIMENSIONS**

Total height suspension: **112cm**Total height bulbs+fittings: **60cm** 

Base: Ø26,5 x 2,5cm

## 3 FINISHES FOR THE BASE

To choose: brushed bronze, brushed brass or structured black Other finishes on request

## **3 COLORS FOR THE CABLES**

To choose: black, gold or white

## 2 COLORS FOR THE BULBS

To choose : silver or gold

SIZE OF THE BULBS (approximate)
SILVER: H29cm Ø16,5cm
GOLD: H29cm Ø16,5cm

TECHNICAL DATA

Cabling with E27 XXL fittings Approximate weight: 3,2 Kg

# Price with base in brushed bronze PUBLIC PRICE: 776 €

(taxes not included)

## References to use when ordering:

1x CEILING BASE 5 o (Ø26,5cm) 5x CABLING + E27XXL 5x bulbs ARTEMIS SILVER or GOLD