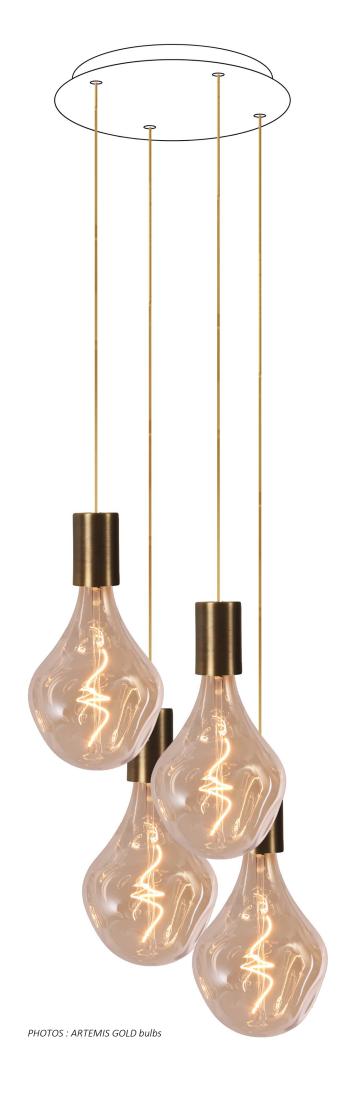

# **ARTEMIS A4 o**

Reference of the illustrated suspension

## **DIMENSIONS**

Total height suspension : **112cm** Total height bulbs+fittings : **60cm** 

Base: Ø26,5 x 2,5cm

## 3 FINISHES FOR THE BASE

To choose: brushed bronze, brushed brass or structured black Other finishes on request

## **3 COLORS FOR THE CABLES**

To choose: black, gold or white

## 2 COLORS FOR THE BULBS

To choose: silver or gold

SIZE OF THE BULBS (approximate)
SILVER: H29cm Ø16,5cm
GOLD: H29cm Ø16,5cm

TECHNICAL DATA

Cabling with E27 XXL fittings Approximate weight: 2,9 Kg

## References to use when ordering:

1x CEILING BASE A4 o (Ø26,5cm) 4x CABLING + E27XXL

4x bulbs ARTEMIS SILVER or GOLD