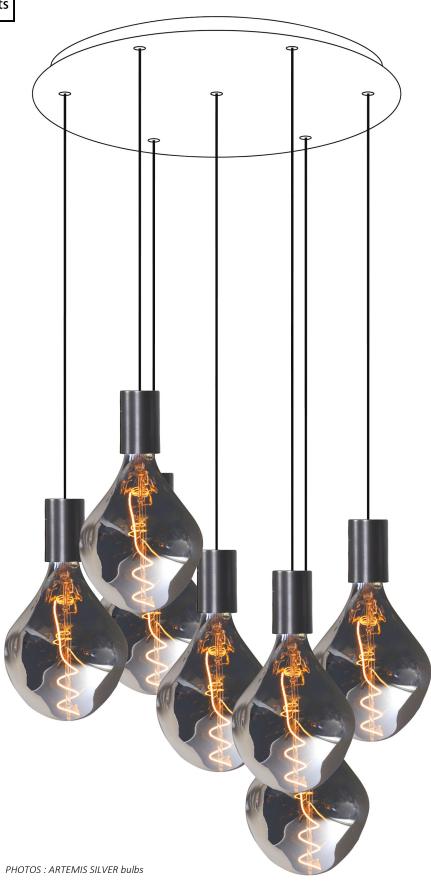

# **ARTEMIS 5 o**

Reference of the illustrated suspension

## **DIMENSIONS**

Total height suspension: **112cm**Total height bulbs+fittings: **60cm** 

Base: Ø26,5 x 2,5cm

## References to use when ordering:

1x CEILING BASE 5 o (Ø26,5cm) 5x CABLING + E27XXL 5x bulbs ARTEMIS SILVER or GOLD