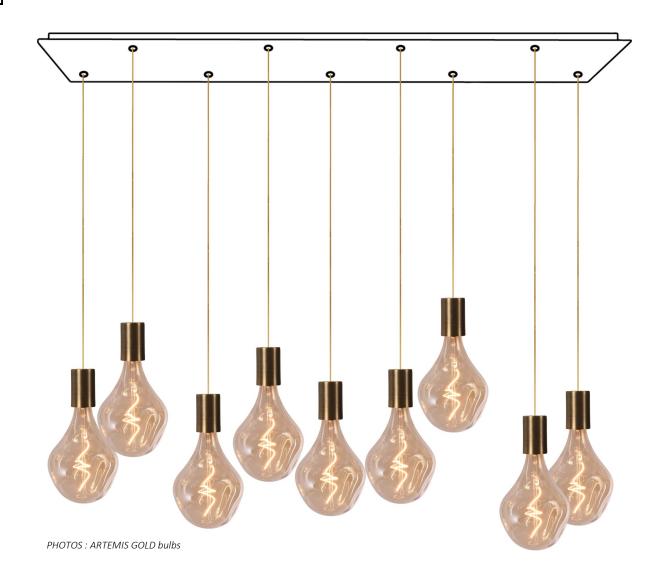

# **ARTEMIS 7 #**

Reference of the illustrated suspension

## **DIMENSIONS**

Total height suspension: **120cm**Total height bulbs+fittings: **65cm**Base: 98,5 x 27,5 x 2,5cm

# SIZE OF THE BULBS (approximate) SILVER: H29cm Ø16,5cm

GOLD : H29cm Ø16,5cm

## References to use when ordering:

1x CEILING BASE 7 # (98,5x27,5x2,5cm)
7x CABLING + E27XXL

7x bulbs ARTEMIS SILVER or GOLD