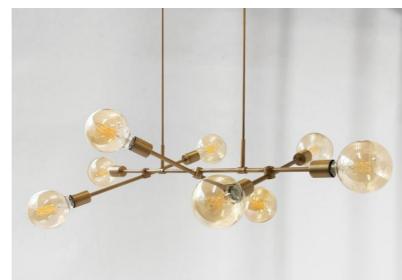

## **METEOR 8**

#### METEOR 8 is a suspension with a set of eight bulbs

Traditionally handcrafted by brass experts, this quality fixture comes in remarkable finishes

It's perfectly in tune with what's currently on the market

Can be placed in a hallway or in the living room above a table

This suspension must be installed with a dimmer, which makes it possible to adjust the intensity of the light to any time of the day