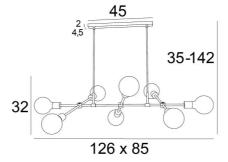

## **METEOR 8**





#### METEOR 8 is a suspension with a set of eight bulbs

Traditionally handcrafted by brass experts, this quality fixture comes in remarkable finishes

It's perfectly in tune with what's currently on the market

Can be placed in a hallway or in the living room above a table

This suspension must be installed with a dimmer, which makes it possible to adjust the intensity of the light to any time of the day

#### **OVERALL SIZES**

H35→142cm L126 x 85cm

#### BASE

45 x 4,5 x 2cm

### **TECHNICAL DATA**

Eight E27 fittings The arms are movable LED bulb Soft Ø95mm : dim code 6860 000 (option) LED bulb Soft Ø125mm : dim code 6861 000 (option) LED bulb Gold Ø125mm: dim code 6834 000 (option) Dimmable suspension Suspension adjustable in height On request : longer suspension tubes A fixing plat