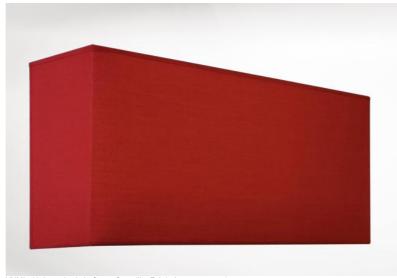

# YUMI

YUMI with lampshade in Coton Groseille. Fabric from category 1

YUMI is an elegant wall light. With its rectangular screen that diffuses a warm, powerful light in all directions, YUMI is above all a lampshade that creates a warm, friendly atmosphere. YUMI is easy to integrate into any project, thanks to the wide choice of materials, fabrics and colours on offer With its sleek design, minimal depth and integral diffuser at the bottom of the lampshade, it's easy to place on the walls of a corridor, stairwell or bedroom. YUMI is fitted with 230V LED strips without the need for a converter, which explains the slim design of this luminaire

# 47 x 11cm h20cm + integral plexi diffuser

Code: 1500 + fabric code

We propose more than 180 fabrics/materials/colors for lampshades