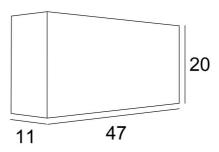

## **OVERALL SIZES**

H20cm L47cm |→11cm

**BASE:** 44 x 13,5 x 1,8cm

# 47 x 11cm h20cm + integral plexi diffuser

Code: 1500 + fabric code

We propose more than 180 fabrics/materials/colors for lampshades