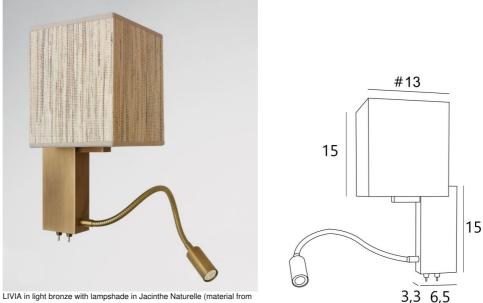

28

LIVIA # is a wall light with a square lampshade and reading light to be placed near a bed The arm has an E27 fitting with a ring to fix a square lampshade

The reading light consists of a flexible that ends with a LED spot that emits a warm and concentrated light This wall light has two switches that control the lampshade and the reading light separately, so you can choose between soft and/of reading light

## LIVIA #

LIVIA in light bronze with lampshade in Jacinthe Naturelle (material from category 5)