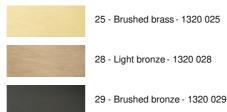

#### **AVAILABLE METAL FINISHES AND CODES**

LAMPSHADE : SIZES & CODE

#13 - 15cm

Code: 1320 + fabric code We propose more than 180 fabrics/materials/colors for lampshades