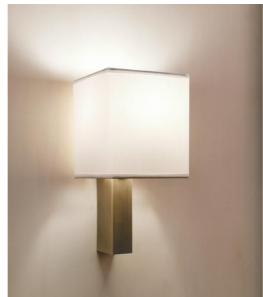

**COSIMA #**, with her clean design and contemporary look, this wall light is perfect for decorating your home with sobriety and elegance

For the square lampshade, which will create a warm atmosphere and brings a beautiful brightness, we suggest you to choose between many materials, fabrics and colours. This will allow you to better integrate her into your decoration

This beautiful wall light is available in several remarkable finishes

The same wall lamp is shown with a small reading light mounted on a flex, see LIVIA