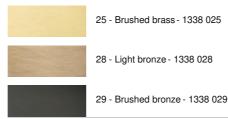

**COSIMA #**, with her clean design and contemporary look, this wall light is perfect for decorating your home with sobriety and elegance

For the square lampshade, which will create a warm atmosphere and brings a beautiful brightness, we suggest you to choose between many materials, fabrics and colours. This will allow you to better integrate her into your decoration

This beautiful wall light is available in several remarkable finishes

The same wall lamp is shown with a small reading light mounted on a flex, see LIVIA

### **OVERALL SIZES**

H28cm L13cm |→ 17cm

#### BASE

3,1 x 15 x 6,5cm

## TECHNICAL DATA

One E27 fitting with ring Dimmable wall light A fixing plate for the wall box (plan in PDF)

### **AVAILABLE METAL FINISHES AND CODES**



## LAMPSHADE : SIZES & CODE

#13 - 13 - 15cm

Code: 1338 + fabric code We propose more than 180 fabrics/materials/colors for lampshades



# COSIMA #

# LIGHTING COLLECTION