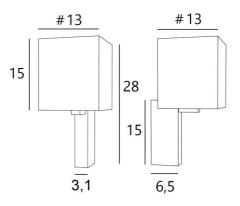

**COSIMA #**, with her clean design and contemporary look, this wall light is perfect for decorating your home with sobriety and elegance

For the square lampshade, which will create a warm atmosphere and brings a beautiful brightness, we suggest you to choose between many materials, fabrics and colours. This will allow you to better integrate her into your decoration

This beautiful wall light is available in several remarkable finishes

The same wall lamp is shown with a small reading light mounted on a flex, see LIVIA

### **OVERALL SIZES**

H28cm L13cm |→ 17cm

#### BASE

3,1 x 15 x 6,5cm

## TECHNICAL DATA

One E27 fitting with ring Dimmable wall light A fixing plate for the wall box (plan in PDF)

### **AVAILABLE METAL FINISHES AND CODES**



## LAMPSHADE : SIZES & CODE

#13 - 13