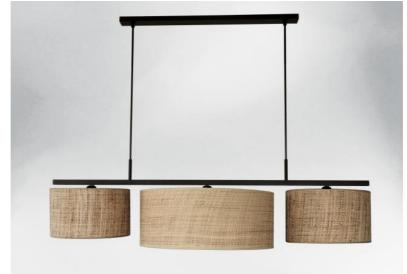

# **SVEND**

SVEND in brushed bronze with lampshades in Raphia Banane and Raphia Nature (materials from category 3)

#### **SVEND** is a suspension with three lampshades

A beautiful succession of cylindrical lampshades that will tower over your table

At night, you will appreciate the warmth of its lampshades, which will bring you serenity and softness. All the lampshades of this suspension feature an integral diffuser that reduces the brightness of the bulbs. Do not hesitate to install a dimmer switch to enjoy your light at any time

This height-adjustable suspension can be placed above a rectangular table or worktop