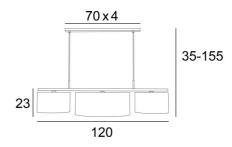

### **OVERALL SIZES**

H35→155cm L120 x 50cm

**BASE:** 70 x 4,5 x 2cm

# **TECHNICAL DATA**

Three metal E27 fittings with ring. Dimmable suspension

Hanger length: 120cm

Distance between fittings: 45cm. Distance between tubes: 60cm

Suspension adjustable in height during the installation