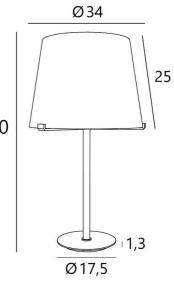

# MALMÖ 1 o





MALMÖ 1 o in brushed bronze with conical lampshade in Lin Moscou (fabric category 2)

#### MALMÖ 1 o is a superb table light with a conical lampshade.

With its perfect design, just the right proportions and luxurious, meticulous workmanship, this contemporary, timeless lamp will be the centre of attention

Original with its three-claw base, its elaborate base and its pretty twisted silk cord, it is enhanced by a fine choice of finishes, all of which are remarkable

A beautiful lampshade dresses up this luminaire with elegance and a wide range of fabrics, materials and colours mean you can easily integrate it into your decor. In the evening, the warmth of its lampshade will bring serenity and softness

MALMÖ 1 o is available in a larger size

#### **OVERALL SIZES**

H60cm Ø34cm

### BASE