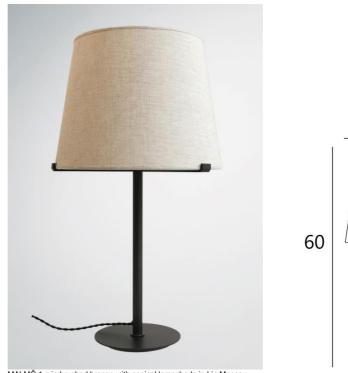

# MALMÖ 1 o

MALMÖ 1 o in brushed bronze with conical lampshade in Lin Moscou (fabric category 2)

#### MALMÖ 1 o is a superb table light with a conical lampshade.

With its perfect design, just the right proportions and luxurious, meticulous workmanship, this contemporary, timeless lamp will be the centre of attention

Original with its three-claw base, its elaborate base and its pretty twisted silk cord, it is enhanced by a fine choice of finishes, all of which are remarkable

A beautiful lampshade dresses up this luminaire with elegance and a wide range of fabrics, materials and colours mean you can easily integrate it into your decor. In the evening, the warmth of its lampshade will bring serenity and softness

#### **OVERALL SIZES**

H60cm Ø34cm