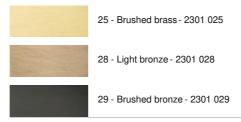

meticulous workmanship, this contemporary, timeless lamp will be the centre of attention

Original with its three-claw base, its elaborate base and its pretty twisted silk cord, it is enhanced by a fine choice of finishes, all of which are remarkable

A beautiful lampshade dresses up this luminaire with elegance and a wide range of fabrics, materials and colours mean you can easily integrate it into your decor. In the evening, the warmth of its lampshade will bring serenity and softness

MALMÖ 1 o is available in a larger size

#### **OVERALL SIZES**

H60cm Ø34cm

### BASE

Ø17,5 x 1,3cm

#### **TECHNICAL DATA**

E27 fitting without ring Electrical cord: switch 25cm from the base then plug 150cm away on the cable Double-insulated black silk cable

#### AVAILABLE METAL FINISHES AND CODES



## LAMPSHADE : SIZES & CODE

Ø25 - 33 - 25cm

Code: 2301 + fabric code We propose more than 180 fabrics/materials/colors for lampshades



# LIGHTING COLLECTION