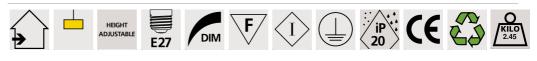

## **TECHNICAL DATA**

E27 metal fitting with ring. Dimmable suspension

Suspension adjustable in height during installation. Longer suspension tube is available on request Fixing plate for the ceiling base (plan in PDF)