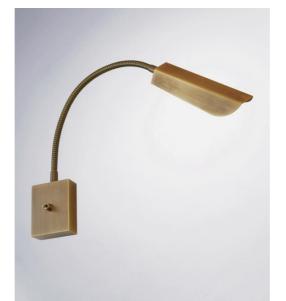

TULIP in light bronze. Metal finish code: 28

With its "vegetable" spotlight design, the TULIP reading light has everything it takes to be harmonious and elegant

The spotlight is mounted on a flex that can be oriented in all directions. It is fitted with an LED module that works without a driver. It is highly efficient and its dome diffuses a warm light

The processing of brass to create TULIP is admirable, and the high quality result stands out in the finishes on offer, all of which are remarkable

In a bedroom, it is very practical and allows you to read without disturbing a partner