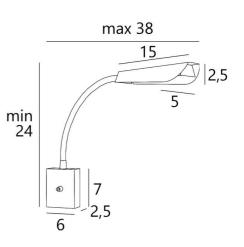

TULIP in light bronze. Metal finish code: 28

With its "vegetable" spotlight design, the TULIP reading light has everything it takes to be harmonious and elegant

The spotlight is mounted on a flex that can be oriented in all directions. It is fitted with an LED module that works without a driver. It is highly efficient and its dome diffuses a warm light

The processing of brass to create TULIP is admirable, and the high quality result stands out in the finishes on offer, all of which are remarkable

In a bedroom, it is very practical and allows you to read without disturbing a partner

## **OVERALL SIZES**

H24→52,5cm |→max 38cm

BASE

6 x 7 x 2,5cm

## **TECHNICAL DATA**

LED module 230V 1,4W 163Im 3000°K Without driver Not dimmable reading light A 30cm flex The spotlight can be direct