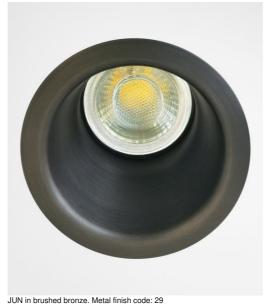

JUN

#### **AVAILABLE METAL FINISHES AND CODES**

25 - Brushed brass - 5880 025

28 - Light bronze - 5880 028

29 - Brushed bronze - 5880 029