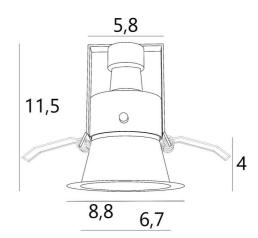

## **OVERALL SIZES**

Ø8,8cm H11,5cm

## **TECHNICAL DATA**

Surface-mounted round spotlight: Ø8.8cm overall

Spotlight aperture diameter: Ø6.7cm Visible depth of spotlight: 4cm

Total height of luminaire: 11.5cm with two fixing clips

One GU10 fitting