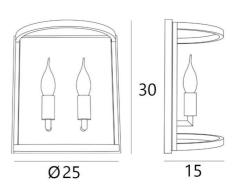

# CHEVERNY o25





CHEVERNY is a classic wall light designed for a Haussmann-style building

Elegant, CHEVERNY fits perfectly into a trendy yet classic approach to lighting. Its new design adds an undeniable touch of modernity. It is ideal for use in an entrance hall, stairwell or appartment It is made entirely of solid brass by craftsmen who combine traditional and modern techniques to perfection. This high-quality product is enhanced by a wide range of finishes, all of which are remarkable CHEVERNY can be made to measure in any size (please contact us). In this category, it is available in two different sizes. Five lanterns are related to these wall lights, see CHAMBORD

### **OVERALL SIZES**

H30cm L26,6cm I→15cm

#### **BASE**

26,6 x 30 x 1,7cm

### **TECHNICAL DATA**

Two E14 fittings Dimmable wall l