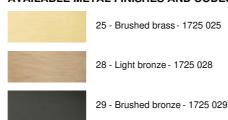

its perfectly into a trendy yet classic approach to lighting. Its new design adds an undeniable touch of modernity. It is ideal for use in an entrance hall, stairwell or appartment It is made entirely of solid brass by craftsmen who combine traditional and modern techniques to perfection. This high-quality product is enhanced by a wide range of finishes, all of which are remarkable CHEVERNY can be made to measure in any size (please contact us). In this category, it is available in two different sizes. Five lanterns are related to these wall lights, see CHAMBORD

### **OVERALL SIZES**

H30cm L26,6cm I→15cm

#### **BASE**

26,6 x 30 x 1,7cm

### **TECHNICAL DATA**

Two E14 fittings Dimmable wall light A fixing plate for the wall box (plan in PDF)

## **AVAILABLE METAL FINISHES AND CODES**