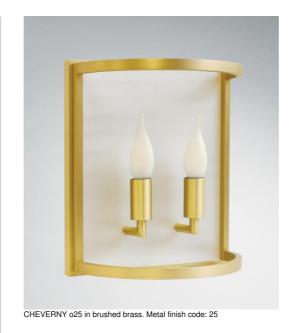

# CHEVERNY o25

CHEVERNY is a classic wall light designed for a Haussmann-style building

Elegant, CHEVERNY fits perfectly into a trendy yet classic approach to lighting. Its new design adds an undeniable touch of modernity. It is ideal for use in an entrance hall, stairwell or appartment It is made entirely of solid brass by craftsmen who combine traditional and modern techniques to perfection. This high-quality product is enhanced by a wide range of finishes, all of which are remarkable CHEVERNY can be made to measure in any size (please contact us). In this category, it is available in two different sizes. Five lanterns are related to these wall lights, see CHAMBORD