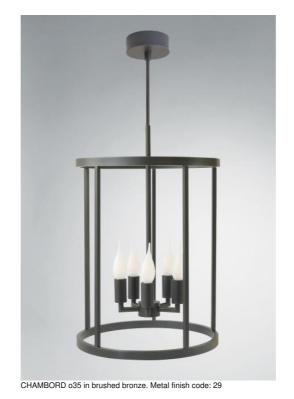

# CHAMBORD o35

CHAMBORD is a lantern designed to be placed in Haussmannian-style building CHAMBORD is a fabulous lantern that fits in perfectly with classic, trendy lighting. Its new design brings an undeniable touch of modernity. It should be placed in an entrance hall or stairwell It is made entirely of solid brass by craftsmen who perfectly combine traditional and modern techniques. This high-quality product is enhanced by a wide range of finishes, all of which are remarkable CHAMBORD comes in three different shapes and sizes. Two wall lights are related to our lanterns, see **CHEVERNY** 