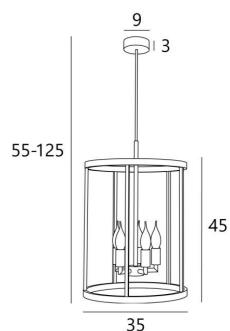

### **OVERALL SIZES**

H55→125cm Ø35cm

### **BASE**

Ø9 x 3cm

## **TECHNICAL DATA**

Five E14 fittings

LED bulb Clear Flame: dim code 6809 000 (option)

Dimmable suspension

Suspension adjustable in height On request: a longer suspension tube

A fixing plate for the ceiling base (plan in PDF)