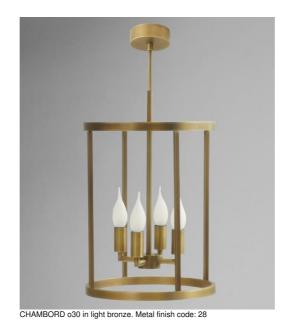

## CHAMBORD o30

CHAMBORD is a lantern designed to be placed in Haussmannian-style building CHAMBORD is a fabulous lantern that fits in perfectly with classic, trendy lighting. Its new design brings an undeniable touch of modernity. It should be placed in an entrance hall or stairwell It is made entirely of solid brass by craftsmen who perfectly combine traditional and modern techniques. This high-quality product is enhanced by a wide range of finishes, all of which are remarkable CHAMBORD comes in three different shapes and sizes. Two wall lights are related to our lanterns, see **CHEVERNY** 

# **AVAILABLE METAL FINISHES AND CODES**

25 - Brushed brass - 4630 025

28 - Light bronze - 4630 028

29 - Brushed bronze - 4630 029