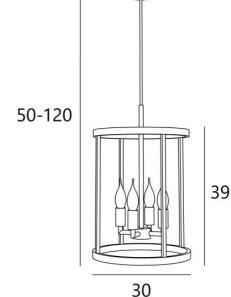

#### **OVERALL SIZES**

H50→120cm Ø30cm

## **BASE**

Ø9 x 3cm

#### **TECHNICAL DATA**

Four E14 fittings

LED bulb Clear Flame : dim code 6809 000 (option)

Dimmable suspension

Suspension adjustable in height On request : a longer suspension tube

A fixing plate for the ceiling base (plan in PDF)