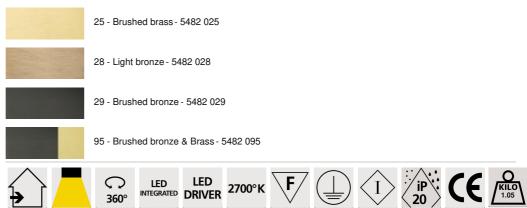

ass and comes in a range of original finishes, all of which are remarkable. It can be adjusted in all directions and its beam can be wide, medium or narrow A superb ceiling light with a resolutely contemporary design, **ALTA 2** decorates a ceiling with discretion, elegance and refinement

# **OVERALL SIZES**

L22,1 x 4,6cm H7,3→11,7cm

#### BASE

22,1 x 4,6 x 2,5cm

#### **TECHNICAL DATA**

Two spotlights on ball joints adjustable in all directions. Dimensions: Ø3cm L7cm Integrated LED: 6,85W 19V 350mA 805lm 2700°K CRI90 SDCM 3 35° standard beam Supplied with two drivers: 7W 240V 350mA not dimmable A fixing plate for the ceiling base (plan in PDF)

**OPTIONS** (please contact us) Other beam angles: 25° or 60° Drivers TRIAC suitable for dimming

### **AVAILABLE METAL FINISHES AND CODES**



# LIGHTING COLLECTION