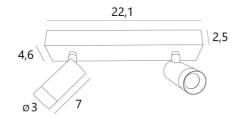

# **OVERALL SIZES**

L22,1 x 4,6cm H7,3→11,7cm

#### BASE

22,1 x 4,6 x 2,5cm

#### **TECHNICAL DATA**

Two spotlights on ball joints adjustable in all directions. Dimensions: Ø3cm L7cm Integrated LED: 6,85W 19V 350mA 805lm 2700°K CRI90 SDCM 3 35° standard beam Supplied with two drivers: 7W 240V 350mA not dimmable A fixing plate for the ceiling base (plan in PDF)