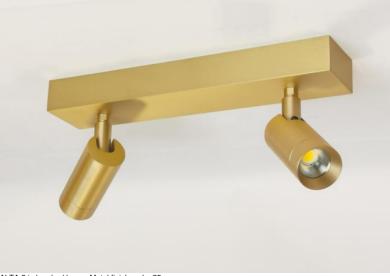

# ALTA 2

# ALTA 2 is a rectangular ceiling light made up of two spotlights

The LED integrated in each **ALTA** spotlight is highly efficient, diffusing a powerful and warm light. This spotlight is made entirely of solid brass and comes in a range of original finishes, all of which are remarkable. It can be adjusted in all directions and its beam can be wide, medium or narrow A superb ceiling light with a resolutely contemporary design, **ALTA 2** decorates a ceiling with discretion, elegance and refinement

### **AVAILABLE METAL FINISHES AND CODES**