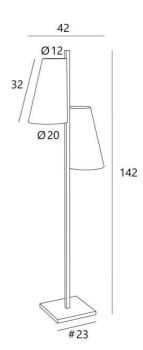

## **FENICE**



FENICE in light bronze with lampshades in Raphia Banane (material from category 3)



FENICE has that sixties look. Reworked to give it a contemporary look, this little floor light with its two asymmetrical lampshades will add a highly decorative touch to your interior.

FENICE is mounted on a solid, heavy base for exceptional stability. With its E27 fittings, changing LED bulbs couldn't be easier

Carefully crafted with the utmost attention to detail by our artisans, this floor light boasts a host of remarkable finishes

You can choose from a wide range of materials and colours to create warm, welcoming lampshades to fit this superb lamp into your home. Opting for a FENICE is a bold but excellent choice

## **OVERALL SIZES**

H142cm L42 x 20cm

**BASE:** #23 x 2,5cm

## **TECHNICAL DATA**

Two E27 fittings with ring

A foot switch on the cable (standard)

A foot dimmer o