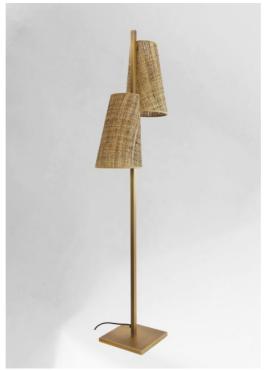

## **FENICE**

FENICE in light bronze with lampshades in Raphia Banane (material from category 3)

FENICE has that sixties look. Reworked to give it a contemporary look, this little floor light with its two asymmetrical lampshades will add a highly decorative touch to your interior.

FENICE is mounted on a solid, heavy base for exceptional stability. With its E27 fittings, changing LED bulbs couldn't be easier

Carefully crafted with the utmost attention to detail by our artisans, this floor light boasts a host of remarkable finishes

You can choose from a wide range of materials and colours to create warm, welcoming lampshades to fit this superb lamp into your home. Opting for a FENICE is a bold but excellent choice