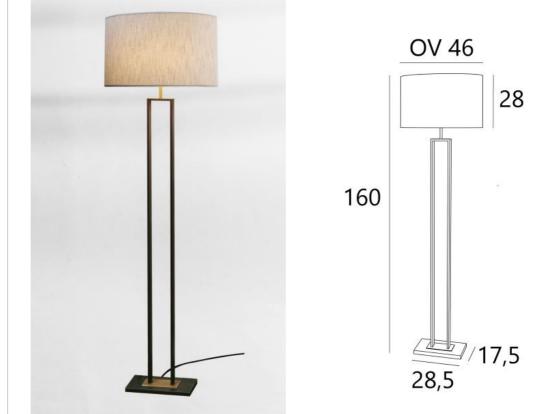

## PENOUT FLOOR

PENOUT FLOOR in brushed bronze and light bronze (code 98) with lampshade in Parma Merisier (fabric from category 4)

**PENOUT FLOOR** is an elegant floor light with a beautiful oval lampshade. Its timeless design will look great in any interior

#### **OVERALL SIZES**

H160cm L46 x 30cm

BASE

28,5 x 17,5 x 2cm

### LAMPSHADE : SIZES & CODE

OV 46x30 - 46x30 - 28cm