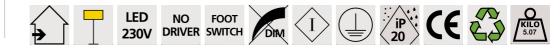

#### **TECHNICAL DATA**

Integrated LED modules in the lampshade : consumption 44,4W colour temperature 2700°K No driver, the modules works directly on 230V Not dimmable floor light A foot switch on the electric cable