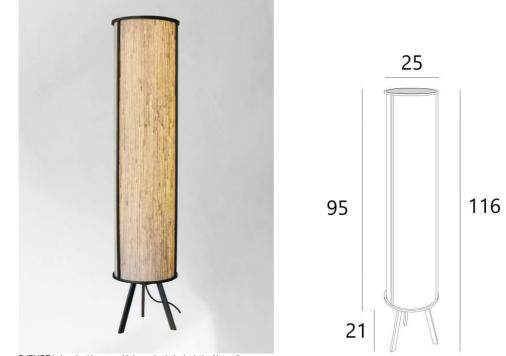

### **OVERALL SIZES**

H116cm Ø25cm

## DJEMBE

DJEMBE in brushed bronze with lampshade in Jacinthe Naturelle (material from category 5)

**DJEMBE** is a magnificent elongated floor light with a cylindrical lampshade **DJEMBE** is fitted with LED modules that diffuses a warm, powerful light over the entire height of the lampshade, creating a warm atmosphere and even light