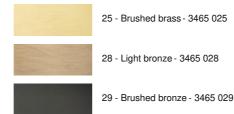

#### AVAILABLE METAL FINISHES AND CODES

LAMPSHADE : SIZES & CODE

Ø23 - 23 - 95cm

Code: 3465 + fabric code We propose more than 180 fabrics/materials/colors for lampshades