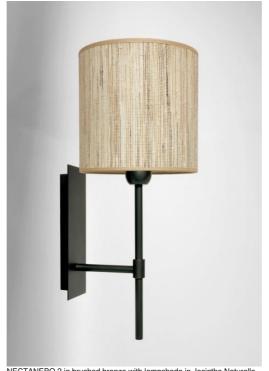

# **NECTANEBO 2 cyl**

#### NECTANEBO 2 cyl is a large wall light with a round cylindrical lampshade

Its classic appearance has been revised to give her a modern and contemporary touch. Its sober and simple design is no stranger to this metamorphosis which brings her presence and harmony. For the lampshade, which will create a warm atmosphere and a beautiful brightness, we suggest you to choose between many materials and colours This will allow you to better integrate her into your decoration. This beautiful wall light is made of brass and is available in several remarkable finishes