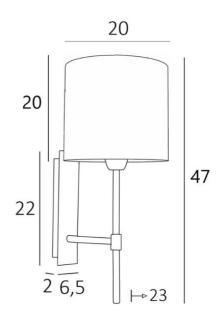

# **OVERALL SIZES**

H47cm L20cm |→23cm

#### **BASE**

Plate: 6,5 x 22cm Box: 4,5 x 19 x 2cm