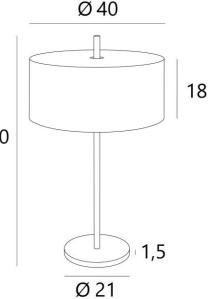

# **OVERALL SIZES**

H70cm Ø40cm

BASE : Ø21cm H1,5cm

#### Ø40 - 40 - 18cm

- + integral diffuser at the top
- + ring at the bottom

Code: 2244 + fabric code We propose more than 180 fabrics/materials/colors for lampshades

LIGHTING COLLECTION

E27

SWITCH

ON

CABLE