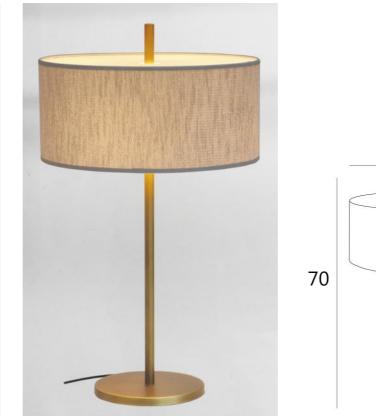

MALLAWI

MALLAWI in light bronze with lampshade in Parma Merisier (fabric from category 4)

A large table lamp with four bulbs, **MALLAWI** takes the form of a long cylindrical profile that passes right through a lampshade. Exceptional design and perfect workmanship

To reduce the brightness of the four bulbs, a diffuser is placed at the top of the lampshade and a ring at the bottom

A wonderful lamp that can be easily integrated into any decor thanks to our wide range of fabrics, materials and colours

MALLAWI is also available as a floor lamp