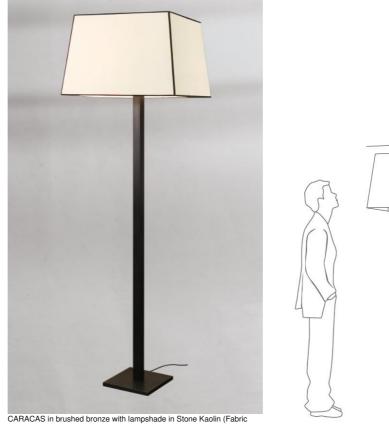

## **CARACAS**

from category 4) with black finish

Surprising, but above all a floor lamp that won't go unnoticed. Sophisticated in design and with just the right proportions, CARACAS is the perfect addition to any original interior

CARACAS is a very large square floor lamp

With the wide choice of materials, fabrics and colours on offer, you'll have no trouble choosing the shade that will embellish this superb floor lamp. This floor lamp is enhanced by a wide choice of finishes, all of which are remarkable

## **OVERALL SIZES**

H200cm #60cm

BASE: #28cm H2cm