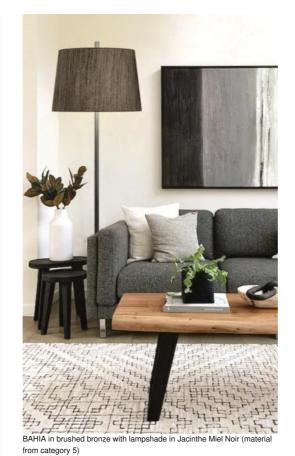

**BAHIA** 

BAHIA is a very large floor lamp

Surprising, but above all a floor lamp that won't go unnoticed. Sophisticated in design and with just the right proportions, BAHIA is the perfect addition to any décor that is intended to be original This floor lamp is enhanced by a wide choice of finishes, all of which are remarkable. With the wide choice of materials, fabrics and colours on offer, you'll have no trouble choosing the lampshade that will embellish this superb floor lamp