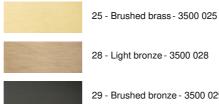

is a very large floor lamp

Surprising, but above all a floor lamp that won't go unnoticed. Sophisticated in design and with just the right proportions, BAHIA is the perfect addition to any décor that is intended to be original This floor lamp is enhanced by a wide choice of finishes, all of which are remarkable. With the wide choice of materials, fabrics and colours on offer, you'll have no trouble choosing the lampshade that will embellish this superb floor lamp

## **OVERALL SIZES**

H200cm Ø60cm

BASE: Ø31cm H2,5cm

#### **TECHNICAL DATA**

Four E27 fittings With an E27 fitting, the LED bulb is easy to change A foot switch on the cable (standard). A foot dimmer on the cable (option) Mounted on a solid and heavy base for exceptional stability

## **AVAILABLE METAL FINISHES AND CODES**



29 - Brushed bronze - 3500 029

## LAMPSHADE : SIZES & CODE

Ø50 - 60 - 34cm

Code: 3500 + fabric code We propose more than 180 fabrics/materials/colors for lampshades



# LIGHTING COLLECTION