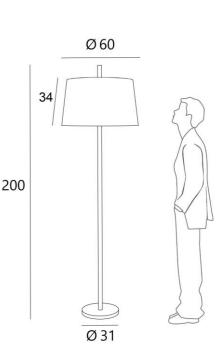

**BAHIA** 





BAHIA is a very large floor lamp

Surprising, but above all a floor lamp that won't go unnoticed. Sophisticated in design and with just the right proportions, BAHIA is the perfect addition to any décor that is intended to be original This floor lamp is enhanced by a wide choice of finishes, all of which are remarkable. With the wide choice of materials, fabrics and colours on offer, you'll have no trouble choosing the lampshade that will embellish this superb floor lamp

## **OVERALL SIZES**

H200cm Ø60cm

BASE: Ø31cm H2,5cm

#### **TECHNICAL DATA**

Four E27 fittings With an E27 fitting, the LED bulb is easy to change A foot switch on the cable (standard). A foot dimmer on the cable (option) Mounted on a solid and heavy base for exceptional stability

## **AVAILABLE METAL FINISHES AND C