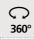

# **TECHNICAL DATA**

Visible round plate (Ø6cm) with two clips for fixing

Spotlight mounted on a ball joint. Spotlight dimensions: Ø3cm L7cm

Integrated LED: 6,85W 19V 350mA 805lm 2700°K CRI 90 SDCM 3 Beam angle 35°