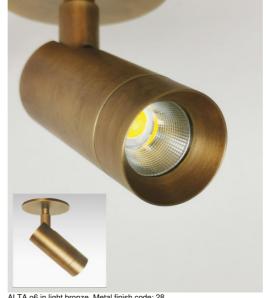

## ALTA o6

ALTA o6 in light bronze. Metal finish code: 28

ALTA is an extraordinary spotlight. It's small and efficient, it diffuses a powerful warm-coloured of light and will add a very contemporary touch to your interior. It fits easily into the opening of a traditional recessed spotlight