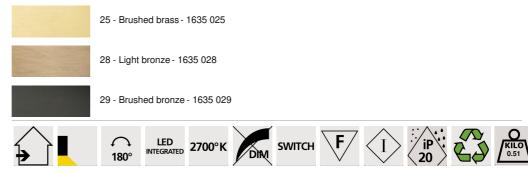

## **TECHNICAL DATA**

Integrated power LED in the spotlight: consumption 1W brightness 119Im colour temperature 2700°K 25° beam nbgle Driver : 14-230V 50-60HZ 350mA Not dimmable wall light A swivel tube. The spotlight can be directed to all directions Spotlight dimensions: L5cm Ø2,5cm Toggle switch on the box A fixing plate for the wall box (plan in PDF) **OPTIONS:** USB port, USB-C port, Push buttons for home automation system, CE socket outlet

## AVAILABLE METAL FINISHES AND CODES