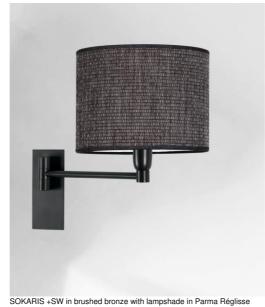

SOKARIS +SW cyl20

SOKARIS is a wall light with single mobile arm and a round cylindrical lampshade

Perfect as wall light for a bedroom

For her lampshade, which will create a warm atmosphere and a beautiful luminosity, we propose you to choose between many materials and colors. This will allow you to better integrate this elegant and robuste wall light in your decoration

This model exists without switch or with a double articulated arm