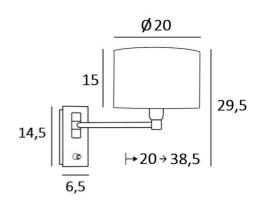

## **OVERALL SIZES**

H29,5cm L20cm |→20-38,5cm

## **BASE**

Plate: 6,5 x 14,5cm Box: 4,5 x 12,5 x 2cm

Ø20 - 20 - 15cm

Code: 4283 + fabric code

We propose more than 180 fabrics/materials/colors for lampshades