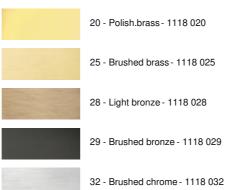

## **AVAILABLE METAL FINISHES AND CODES**

**LAMPSHADE: SIZES & CODE** 

Ø20 - 20 - 15cm

Code: 4283 + fabric code

We propose more than 180 fabrics/materials/colors for lampshades