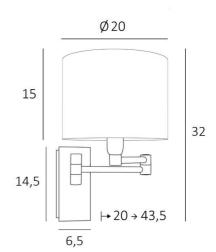

## **OVERALL SIZES**

H32cm L20cm |→20-43,5cm

## **BASE**

Plate: 6,5 x 14,5cm Box: 4,5 x 12,5 x 2cm