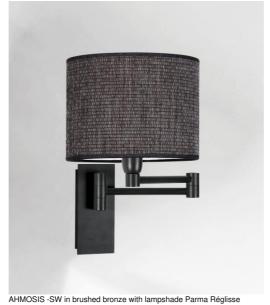

# AHMOSIS -SW cyl20

(fabric from category 4)

With its double articulated arm, which allows the light dimmed by the lampshade to be brought closer together, AHMOSIS is certainly the most functional wall light to be installed in a bedroom next to a bed For its round cylindrical lampshade, which will create a warm atmosphere and a beautiful luminosity, we propose you to choose between many materials and colors. This will allow you to better integrate this elegant and sturdy wall light in your decoration