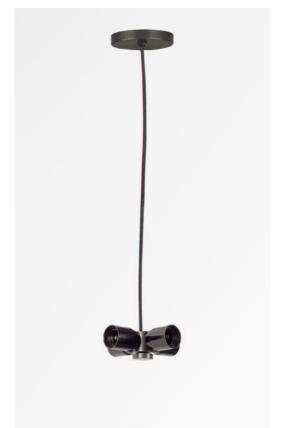

# SUSPENSION o **NOURRICE**

SUSPENSION o NOURRICE in brushed bronze

To place a lampshade on the ceiling or to suspend it, we offer a wide range of ceiling lights or suspensions

SUSPENSION o NOURRICE is a suspension where the lampshade is fixed to a NOURRICE (four E27 fittings) by a clamping screw. A PVC cable, adjustable at the time of installation, connect the NOURRICE to the round ceiling base

Lampshades are provided for this suspension. They are made with a special attachment for placement on the NOURRICE. See our range of LAMPSHADES TO HANG

## **TECHNICAL DATA**

Four E27 fittings mounted on a NOURRICE

A screw (Ø35mm) to fix the lampshade to the bottom of the NOURRICE

Dimmable suspension

One PVC cable 2m with traction stop

The color of the cable matches the requerest finish