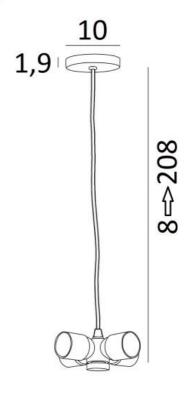

# **OVERALL SIZES**

Ø10cm H8→208cm

**BASE**: Ø10 x 1,9cm

#### **BASE**

Ø10 x 1,9cm