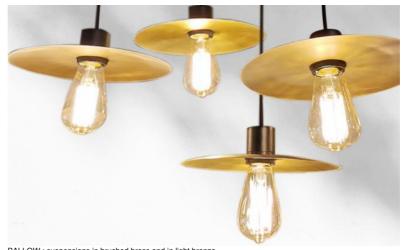

# **BALLOW**

BALLOW: suspensions in brushed brass and in light bronze

BALLOW is a retro style suspension with a slightly curved cupola and a nice textile cable for placing a

This luminaire is made entirely of brass by craftsmen, who combine traditional and modern techniques to perfection. This high quality product is available in many remarkable finishes

This Vintage suspension lamp is adjustable in height, at the time of installation, and can be easily placed in any location