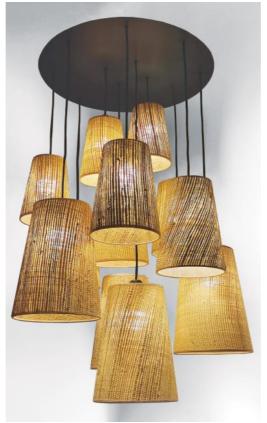

SIMBA 12 o58

SIMBA 12 o58 in brushed bronze with lampshades in Raphia Nature and Raphia Banane (materials from category 3)

The assembly of lampshades of different diameters creates a fixture full of movement, imbalance and organised disorder. This is the originality of the SIMBA suspension with twelve conical lampshades Natural materials such as Raphia from Madagascar give it an African look

This suspension can easily be placed in a hallway or over a large table. Installed in a stairwell, with a distribution of lampshades on each level of the house, will give the most beautiful effect It is possible to create smaller compositions, please consult us