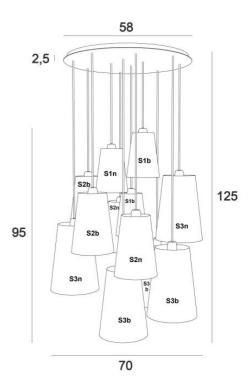

## **OVERALL SIZES**

H125cm - Ø70cm BASE: Plate Ø58cm - Frame Ø55 x 2cm

## **TECHNICAL DATA**

Twelve E27 fittings with ring. Dimmable suspension

Standard: the suspension is provided for a ceiling height of 275cm. The lower reaches 150cm from the ground. The height of all lampshades is 95cm. On request : cable lengths can be adjusted to adapt to the height of your ceiling. Please fill in the ORDER FORM

## LAMPSHADE: SIZES & CODE

No.1:Ø10 - 15 - 20cm (x3) No.2:Ø12 - 18 - 25cm (x4) No.3:Ø15 - 22 - 30cm (x5)

Code: No.1: 4211 + fabric code Code: No.2: 4212 + fabric code Code: No.3: 4213 + fabric code

We propose more than 180 fabrics/materials/colors for lampshades