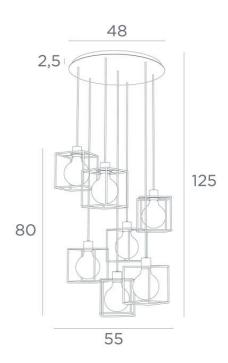

# KERMA 7 o48





KERMA 7 o48 in brushed bronze with structures in black epoxy

The combination of seven bulbs with small black structures has created a luminaire full of movement, imbalance and organized disorder. This is the originality of the **KERMA** suspension and the reason for its success

KERMA 7 048 is a suspension lamp that can easily be placed in a hall or above a table

# **OVERALL SIZES**

H125cm Ø55cm

BASE : Plate Ø48cm - Frame Ø45x 2,5cm

## **TECHNICAL DATA**

Seven E27 fittings with ring

LED bulb Gold Ø125mm dim code 6834 000 (option)

Dimmable suspension

The bottom of the suspension is 150cm from the floor with a ceiling height of 275cm. On request, we can adapt the cables to another ceiling height. ORDER FORM to be filled in

A frame that is attached to the ceiling before the plate