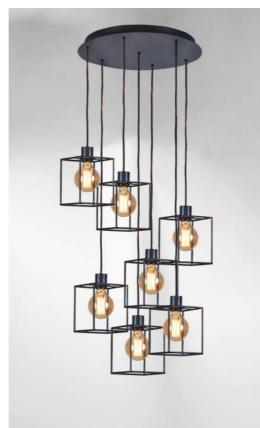

# KERMA 7 o48

KERMA 7 o48 in brushed bronze with structures in black epoxy

The combination of seven bulbs with small black structures has created a luminaire full of movement, imbalance and organized disorder. This is the originality of the **KERMA** suspension and the reason for its success

KERMA 7 048 is a suspension lamp that can easily be placed in a hall or above a table