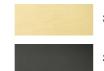

#### AVAILABLE METAL FINISHES AND CODES

25 - Brushed brass - 4907 025

29 - Brushed bronze - 4907 029