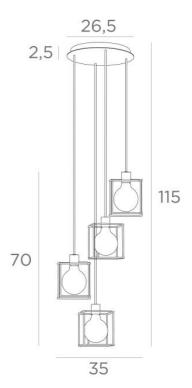

## KERMA 4 o26







The combination of four bulbs with small black structures has created a luminaire full of movement, imbalance and organized disorder. This is the originality of the KERMA suspension and the reason for its success

KERMA 4 o26 is a suspension lamp that can easily be placed in a hall or above a table

## **OVERALL SIZES**

H115cm Ø35cm

BASE: Plate Ø26,5cm - Box Ø23,5 x 2,5cm

#### **TECHNICAL DATA**

Four E27 fittings with ring

LED bulb Gold Ø125mm dim code 6834 000 (option)

Dimmable suspension

The bottom of the suspension is 160cm from the floor with a ceiling height of 275cm. On request, we can adapt the cables to another ceiling height. ORDER FORM to be filled in

A fixing plate for the ceiling base (plan in PDF)

### **AVAILABLE METAL FINISHES AND CODES**

25 - Brushed brass - 4910