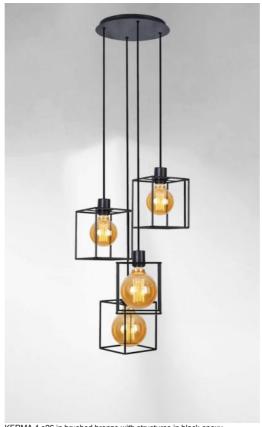

## KERMA 4 o26

The combination of four bulbs with small black structures has created a luminaire full of movement, imbalance and organized disorder. This is the originality of the KERMA suspension and the reason for its success

KERMA 4 o26 is a suspension lamp that can easily be placed in a hall or above a table