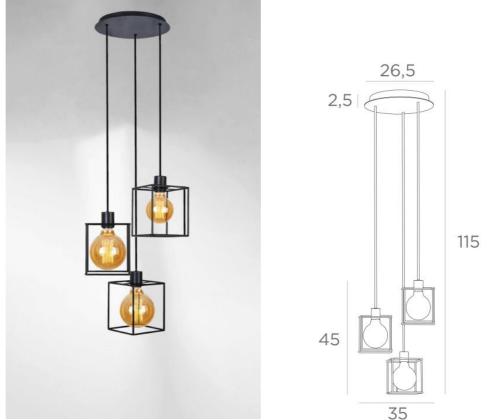

# KERMA 3 o26

KERMA 3 o26 in brushed bronze with structures in black epoxy

The combination of three bulbs with small black structures has created a luminaire full of movement, imbalance and organized disorder. This is the originality of the **KERMA** suspension and the reason for its success

KERMA 3 o26 is a suspension lamp that can easily be placed in a hall or above a table

### **OVERALL SIZES**

H115cm Ø35cm

BASE : Plate Ø26,5cm - Box Ø23,5 x 2,5cm

#### **TECHNICAL DATA**

Three E27 fittings with ring

LED bulb Gold Ø125mm dim code 6834 000 (option)