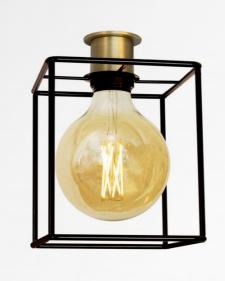

## CHARON 6

CHARON in light bronze with a KERMA structure and a decorative bulb

This small ceiling light is very trendy and will bring to your interior a more modern touch while bringing a warm luminosity. **CHARON** is composed of an E27 fitting with a ring to place a decorative bulb and a **KERMA structure.** He is mounted on a round plate and on the back of the latter two spring clips allow the anchoring of the ceiling light to the false ceiling. On request, it is possible to obtain a round plate of 8cm or more. This luminaire is available in a number of finishes, all of which are remarkable

#### METAL STRUCTURES AND CODES

KERMA STRUCTURE : #15 - 15 - 17cm - Code : 4999 002 (black) - Code : 4999 025 (gold)