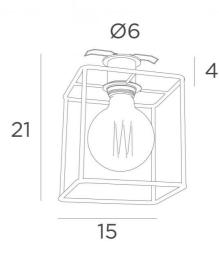

#### **OVERALL SIZES**

Ø6cm H4cm

BASE: Ø6 x 0,3cm

### **TECHNICAL DATA**

Visible round plate (Ø6cm) with two clips for fixing One E27 fitting with ring and R cover **LED bulb Gold Ø125mm** dimmable code 6834 000 (option) This ceiling light is dimmable and works directly on 230V **PLACEMENT** Cutout size : Ø5cm Recessed depth : 4,5cm Thickness of mounting surface : 1mm Straighten the clips and insert them into the ceiling cutout