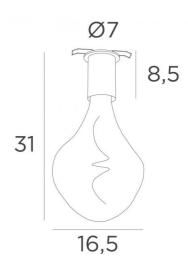

#### **OVERALL SIZES**

Ø7cm H8,5cm

# **TECHNICAL DATA**

Visible round plate (Ø7cm) with two clips for fixing

One E27 fitting with XXL cover

Gold LED bulb Ø165mm dimmable code 6849 000 (option)

Silver LED bulb Ø165mm dimmable code 6843 000 (option)

## **PLACEMENT**

Cutout size: Ø5cm Recessed depth: 4,5cm

Thickness of mounting surface: 1mm

Straighten the clips and insert them into the ceiling cutout