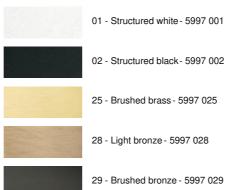

round plate and on the back of this plate two spring clips allowing the anchoring of the ceiling light to the false ceiling

On request, it is possible to obtain a round plate of 8cm or more.

This small luminaire is available in many different finishes, all of which are remarkable

#### **OVERALL SIZES**

Ø7cm H8,5cm

# **TECHNICAL DATA**

Visible round plate (Ø7cm) with two clips for fixing

One E27 fitting with XXL cover

Gold LED bulb Ø165mm dimmable code 6849 000 (option)

Silver LED bulb Ø165mm dimmable code 6843 000 (option)

This ceiling light is dimmable and works directly on 230V

## **PLACEMENT**

Cutout size: Ø5cm Recessed depth: 4,5cm

Thickness of mounting surface: 1mm

Straighten the clips and insert them into the ceiling cutout

#### **AVAILABLE METAL FINISHES AND CODES**