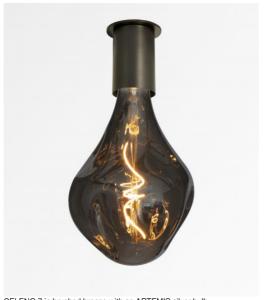

### **CELENO 7**

CELENO is a small and trendy ceiling lamp that will bring a more modern touch to your interior while providing a warm luminosity

He is composed of an E27 XXL fitting to place only an decorative ARTEMIS bulb or another large one. He is mounted on a round plate and on the back of this plate two spring clips allowing the anchoring of the ceiling light to the false ceiling