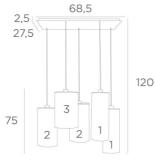

#### **OVERALL SIZES**

H120cm L60 x 40cm

### **TECHNICAL DATA**

Five E27 fittings with ring. Dimmable suspension

Standard: the suspension is provided for a ceiling height of 275cm. The lower reaches 155cm from the ground. The height of all lampshades is 75cm

# **LAMPSHADE: SIZES & CODE**

N°1: Ø15 - 15 - 40cm (x2) / N°2: Ø18 - 18 - 35cm (x2) / N°3: Ø20 - 20 - 30cm (x1)

Code: N°1: 4290 + fabric code Code: N°2: 4291 + fabric code Code: N°3: 4292 + fabric code

We propose more than 180 fabrics/materials/colors for lampshades