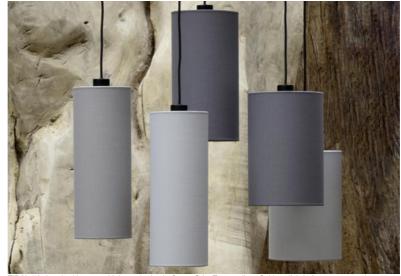

## ZIBAL 5

ZIBAL 5 in brushed bronze with lampshades in Coton Gris, Tourterelle & Schiste (fabric from category 1)

ZIBAL 5 is a large suspension with five cylindrical lampshades of different sizes It allows a combination of different colours, which gives it its originality. The choice of many different materials and colours allows you to match this prestigious suspension to your interior The suspension can be placed above a rectangular table and is dimmable via an external dimmer When ordering, the height of the ZIBAL 5 can be adjusted to suit the requirements of your ceiling This suspension is available in three sizes

# **LAMPSHADE: SIZES & CODE**

N°1: Ø15 - 15 - 40cm (x2) / N°2: Ø18 - 18 - 35cm (x2) / N°3: Ø20 - 20 - 30cm (x1)

Code: N°1: 4290 + fabric code Code: N°2: 4291 + fabric code Code: N°3: 4292 + fabric code

We propose more than 180 fabrics/materials/colors for lampshades