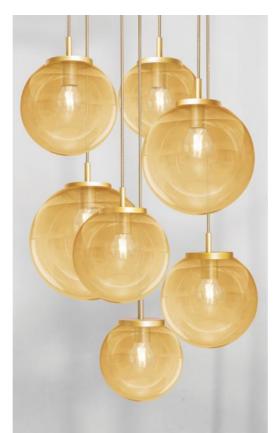

## FORYOU 7 o48

FORYOU 7 o48 in brushed brass (code 25) with amber glasses (code 85)

**FORYOU 7 o48** is a beautiful composition of glasses of different sizes, each glass perfectly closed, with elegance and right proportions

To be placed in a hall or above a table and if controlled by a dimmer, it will give the right brightness for every moment of the day or evening

FORYOU 7 o48 will be the attraction of your decoration and is just in line with the current lights