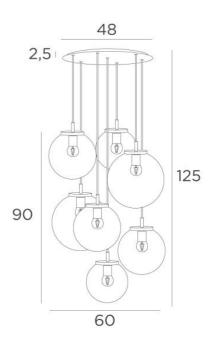

## FORYOU 7 o48





FORYOU 7 o48 in brushed brass (code 25) with amber glasses (code 85)

**FORYOU 7 o48** is a beautiful composition of glasses of different sizes, each glass perfectly closed, with elegance and right proportions

To be placed in a hall or above a table and if controlled by a dimmer, it will give the right brightness for every moment of the day or evening

FORYOU 7 o48 will be the attraction of your decoration and is just in line with the current lights

### **OVERALL SIZES**

H125cm Ø60cm Ceiling base 7 o48 : Ø48 x 2,5cm

#### **TECHNICAL DATA**

#### The FORYOU 7 o48 suspension includes :

A ceiling base and textile cables. Other sizes are possible, see ORDER FORM Glass closings devices, E27 fittings and dimmable LED bulbs *The "SPHERE" glasses are additionnal. Four glass colors to choose