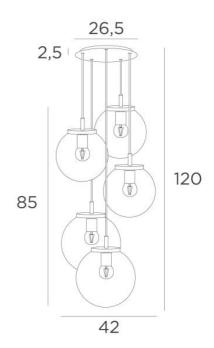

## FORYOU 5 o26







FORYOU 5 o26 is a beautiful composition of glasses of different sizes, each glass perfectly closed, with elegance and right proportions

To be placed in a hall or above a table and if controlled by a dimmer, it will give the right brightness for every moment of the day or evening

FORYOU 5 o26 will be the attraction of your decoration and is just in line with the current lights

#### **OVERALL SIZES**

H120cm Ø42cm Ceiling base 5 o26 : Ø26,5 x 2,5cm

#### **TECHNICAL DATA**

## The FORYOU 5 o26 suspension includes :

A ceiling base and textile cables. Other sizes are possible, see ORDER FORM Glass closings devices, E27 fittings and dimmable LED bulbs

## The "SPHERE" glasses are additionnal. Four glass colors to choose from :

transparent (80), grey (89), anthracite (82) or amber (85)

T