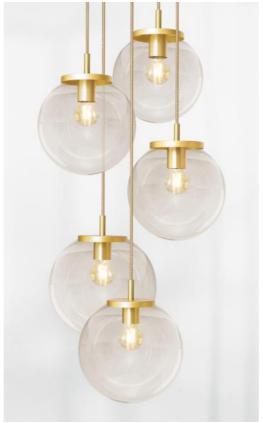

## FORYOU 5 o26

FORYOU 5 o26 is a beautiful composition of glasses of different sizes, each glass perfectly closed, with elegance and right proportions

To be placed in a hall or above a table and if controlled by a dimmer, it will give the right brightness for every moment of the day or evening

FORYOU 5 o26 will be the attraction of your decoration and is just in line with the current lights

## The FORYOU 5 o26 suspension includes :

A ceiling base and textile cables. Other sizes are possible, see ORDER FORM Glass closings devices, E27 fittings and dimmable LED bulbs

## The "SPHERE" glasses are additionnal. Four glass colors to choose from :

transparent (80), grey (89), anthracite (82) or amber (85)

Three SPHERE Small (code 4445 - Ø22cm - 1,2 kg)

Two SPHERE Medium (code 4446 - Ø25cm - 1,6 kg)