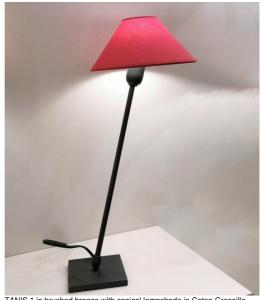

# TANIS 1

TANIS 1 in brushed bronze with conical lampshade in Coton Groseille (fabric from category 1)

TANIS 1 is a table or bedside lamp with a round conical lampshade

A double originality: its swivel arm and its mobile lampshade

The lampshade has an attachment that allows to turn the lampshade around a small round bulb to give her different orientations

Elegance and compactness are the main assets of this luminaire

To make the lampshade, that will filter the light of the bulb while creating a nice and warm atmosphere, we offer you a large choice of colors, fabrics and materials