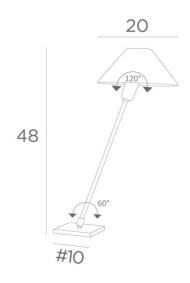

## **OVERALL SIZES**

H48cm Ø20cm

#### **BASE**

Solid brass base: #10 x 1cm

## **TECHNICAL DATA**

E14 fitting

Switch on the cable