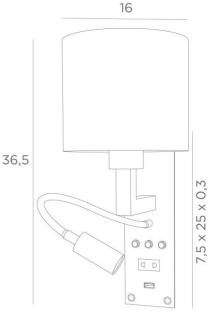

## HOTEL (bed headboard)





Wall lamp for bedboard in brushed bronze with cilindrical lampshade in Stone Calcite (fabric from category 4)

### HOTEL WALL LIGHT DESIGNED TO BE PLACED ON A BED HEADBOARD

Wall light for a hotel room, consisting of a solid brass decorative plate. It is fixed to a rectangular cut-out in the bed headboard

Two great advantages. A huge variety of options are available (see our technical data) and a wide range of finishes. A top-of-the-range light that's truly remarkable

#### BASE

As shown: 7.5 x 25 x 0.3cm (other dimensions on request)

#### **TECHNICAL DATA**

Choice of options: no options are imposed Custom-made 3mm thick plate Angled arm in square, round or rectangular profile or single or double articulated arm E27 or E14 fitting with ring Cylindrical, conical, square or rectangular