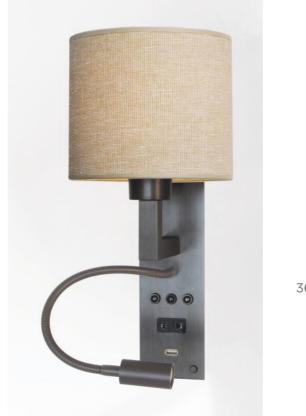

## HOTEL (bed headboard)

Wall lamp for bedboard in brushed bronze with cilindrical lampshade in Stone Calcite (fabric from category 4)

### HOTEL WALL LIGHT DESIGNED TO BE PLACED ON A BED HEADBOARD

Wall light for a hotel room, consisting of a solid brass decorative plate. It is fixed to a rectangular cut-out in the bed headboard

Two great advantages. A huge variety of options are available (see our technical data) and a wide range of finishes. A top-of-the-range light that's truly remarkable

#### **TECHNICAL DATA**

Choice of options: no options are imposed Custom-made 3mm thick plate Angled arm in square, round or rectangular profile or single or double articulated arm E27 or E14 fitting with ring Cylindrical, conical, square or rectangular lampshade 1W LED spotlight - 2700°K - 30° beam angle - mounted on 30cm flex or on a ball joint Spot dimensions: Ø2.5cm L5cm Driver: 14-230V - 350mA One, two, three or four push-buttons or switches: *lampshade - LED spotlight - whole room - partial room* CE plug *or* USB port *or* USB-C port Screw cap