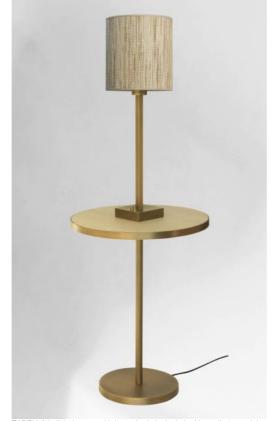

# TABELLA

TABELLA in light bronze with lampshade in Jacinthe Naturelle (material from category 5)

#### Extraordinary! A table that charges mobiles

This small floor light, which can be placed next to a sofa, is equipped with an electrical outlet within easy reach to safely charge your smartphone

**TABELLA** is composed of a round wooden shelf, a table light with lampshade, attached to the shelf. The electrical outlet for charging all types of mobile phones is located at the back of the table light base There are many shapes, materials and colors available for the lampshade. This will allow you to easily integrate this beautiful table into your living room