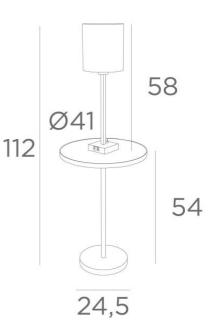

### **OVERALL SIZES**

H112cm Ø41cm

BASES: #10 x 2,8cm & Ø24,5 x 2,5cm

#### **TECHNICAL DATA**

A Ø41cm table top in decorative wood The edge of the table top is covered with a solid brass ring An E27 fitting with a ring A switch on the base for the table light A power socket on the side of the base to charge any type of smartphone A main foot switch on the electric cable