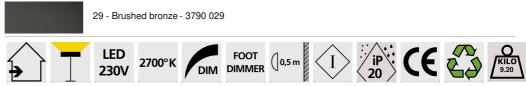

**LUCILLE** 



LUCILLE is a FULL LED floor light with indirect lighting, the reflector is fixed

Two very high power LED modules are integrated in the reflector and the luminosity emitted by this floor light is very impressive

This fixture is equipped with a foot dimmer

This high quality floor light is made entirely of brass and is enriched by a remarkable finish

## **OVERALL SIZES**

H181cm

## BASE

Ø27 x 2,5cm

## **TECHNICAL DATA**

Two LED modules integrated in the cupola:

consumption 2x30W luminosity 2x2900lm color temperature 2700°K

No driver, these modules work directly on 230V

The cupola is not adjustable

Dimensions of the cupola: Ø30cm H7cm

Dimmable floor lamp

A foot dimmer installed on the electric cable

## **AVAILABLE METAL FINISHES AND CODES**