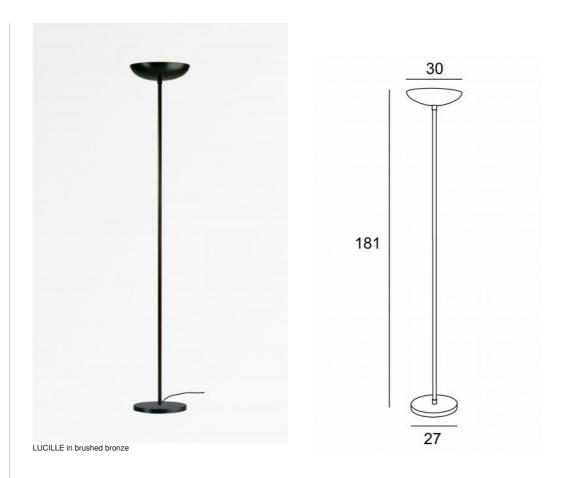

## **OVERALL SIZES**

H181cm

## BASE

Ø27 x 2,5cm

## **TECHNICAL DATA**

Two LED modules integrated in the cupola:

consumption 2x30W luminosity 2x2900lm color temperature 2700°K

No driver, these modules work directly on 230V

The cupola is not adjustable

Dimensions of the cupola: Ø30cm H7cm