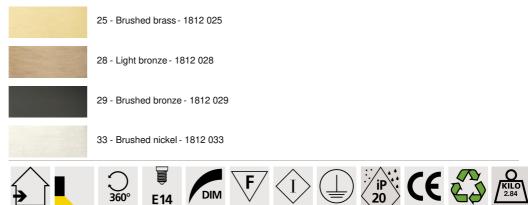

rushed bronze. Metal finish code: 29



Bookcase light who can also be used as a picture light

ALEXANDRIE 120 has an overall length of 125cm

The reflector, 360° rotatable, is equipped with E14 fittings

This fixture is made of solid brass by experienced craftsmen and the finish is remarkable The fixture is available in six sizes from 40 to 120cm

On request, it is possible to obtain arms or reflectors in other dimensions

### **OVERALL SIZES**

H6cm L125cm |→15cm

#### BASE

#5 x 1,7cm (x2)

#### **TECHNICAL DATA**

Four metal E14 fittings Dimmable wall light The reflector is adjustable trough 360° Reflector dimensions: L118cm Ø6cm H4,7cm The power supply is provided in one of the two wall bases Two fixing plates for the wall bases (plan in PDF)

#### AVAILABLE METAL FINISHES AND CODES



# LIGHTING COLLECTION