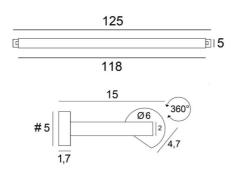

### **OVERALL SIZES**

H6cm L125cm |→15cm

#### BASE

#5 x 1,7cm (x2)

#### **TECHNICAL DATA**

Four metal E14 fittings Dimmable wall light The reflector is adjustable trough 360° Reflector dimensions: L118cm Ø6cm H4,7cm The power supply is provided in one of the two wall bases Two fixing plates for the wall bases (plan in PDF)