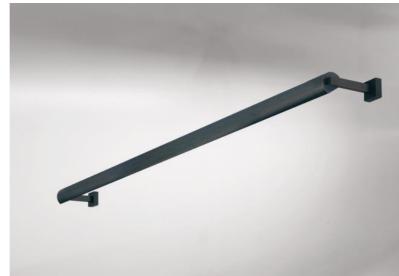

## **ALEXANDRIE 120**

ALEXANDRIE 120 in brushed bronze. Metal finish code: 29

Bookcase light who can also be used as a picture light

ALEXANDRIE 120 has an overall length of 125cm

The reflector, 360° rotatable, is equipped with E14 fittings

This fixture is made of solid brass by experienced craftsmen and the finish is remarkable The fixture is available in six sizes from 40 to 120cm

On request, it is possible to obtain arms or reflectors in other dimensions