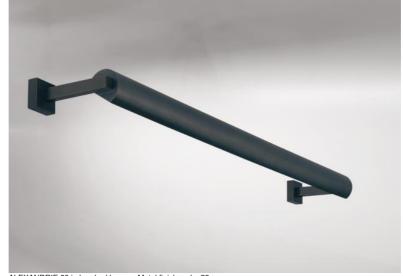

# **ALEXANDRIE 60**

ALEXANDRIE 60 in brushed bronze. Metal finish code: 29

Bookcase light who can also be used as a picture light

ALEXANDRIE 60 has an overall length of 65cm

The reflector, 360° rotatable, is equipped with E14 fittings

#### **TECHNICAL DATA**

Two metal E14 fittings

Dimmable wall light

The reflector is adjustable trough 360°

Reflector dimensions: L58cm Ø6cm H4,7cm

The power supply is provided in one of the two wall bases

Two fixing plates for the wall bases (plan in PDF)