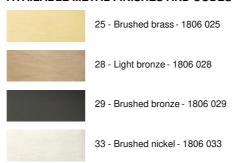

hed bronze. Metal finish code: 29



Bookcase light who can also be used as a picture light

ALEXANDRIE 60 has an overall length of 65cm

The reflector, 360° rotatable, is equipped with E14 fittings

This fixture is made of solid brass by experienced craftsmen and the finish is remarkable

The fixture is available in six sizes from 40 to 120cm

On request, it is possible to obtain arms or reflectors in other dimensions

## **OVERALL SIZES**

H6cm L65cm |→15cm

# **BASE**

#5 x 1,7cm (x2)

#### **TECHNICAL DATA**

Two metal E14 fittings

Dimmable wall light

The reflector is adjustable trough 360°

Reflector dimensions: L58cm Ø6cm H4,7cm

The power supply is provided in one of the two wall bases

Two fixing plates for the wall bases (plan in PDF)

## **AVAILABLE METAL FINISHES AND CODES**