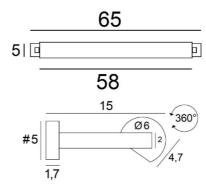

## **OVERALL SIZES**

H6cm L65cm |→15cm

# **BASE**

#5 x 1,7cm (x2)

#### **TECHNICAL DATA**

Two metal E14 fittings

Dimmable wall light

The reflector is adjustable trough 360°

Reflector dimensions: L58cm Ø6cm H4,7cm

The power supply is provided in one of the two wall bases

Two fixing plates for the wall bases (plan in PDF)