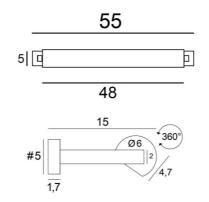

## **OVERALL SIZES**

H6cm L55cm |→15cm

#### BASE

#5 x 1,7cm (x2)

### **TECHNICAL DATA**

Two metal E14 fittings The power supply is provided in one of the two wall bases Dimmable wall light The reflector is adjustable trough 360° Reflector dimensions: L48cm Ø6cm H4,7cm Two fixing plates for the wall bases (plan in PDF)