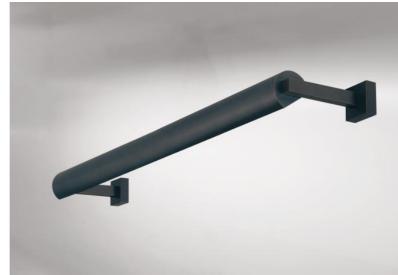

# **ALEXANDRIE 50**

Bookcase light who can also be used as a picture light **ALEXANDRIE 50** has an overall length of 55cm

The reflector, 360° rotatable, is equipped with E14 fittings

This fixture is made of solid brass by experienced craftsmen and the finish is remarkable The fixture is available in six sizes from 40 to 120cm

## **OVERALL SIZES**

H6cm L55cm |→15cm

### **TECHNICAL DATA**

Two metal E14 fittings The power supply is provided in one of the two wall bases Dimmable wall light The reflector is adjustable trough 360° Reflector dimensions: L48cm Ø6cm H4,7cm Two fixing plates for the wall bases (plan in PDF)