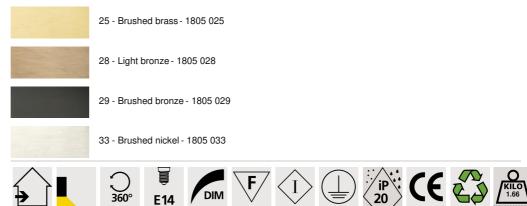

# **ALEXANDRIE 50**





Bookcase light who can also be used as a picture light **ALEXANDRIE 50** has an overall length of 55cm

The reflector, 360° rotatable, is equipped with E14 fittings

This fixture is made of solid brass by experienced craftsmen and the finish is remarkable The fixture is available in six sizes from 40 to 120cm

On request, it is possible to obtain arms or reflectors in other dimensions

## **OVERALL SIZES**

H6cm L55cm |→15cm

#### BASE

#5 x 1,7cm (x2)

### **TECHNICAL DATA**

Two metal E14 fittings The power supply is provided in one of the two wall bases Dimmable wall light The reflector is adjustable trough 360° Reflector dimensions: L48cm Ø6cm H4,7cm Two fixing plates for the wall bases (plan in PDF)

## **AVAILABLE METAL FINISHES AND CODES**