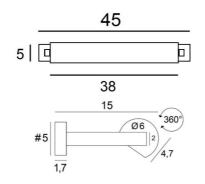

### **OVERALL SIZES**

H6cm L45cm |→15cm

#### BASE

#5 x 1,7cm (x2)

## **TECHNICAL DATA**

Two metal E14 fittings The power supply is provided in one of the two wall bases Dimmable wall light The reflector is adjustable trough 360° Reflector dimensions: L38cm Ø6cm H4,7cm The power supply is provided in one of the two wall bases Two fixing plates for the wall bases plan in PDF)