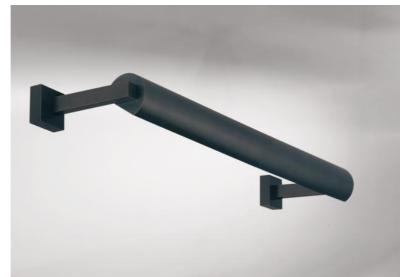

# **ALEXANDRIE 40**

Bookcase light who can also be used as a picture light

ALEXANDRIE 40 has an overall length of 45cm

The reflector, 360° rotatable, is equipped with E14 fittings

This fixture is made of solid brass by experienced craftsmen and the finish is remarkable The fixture is available in six sizes from 40 to 120cm

## **TECHNICAL DATA**

Two metal E14 fittings The power supply is provided in one of the two wall bases Dimmable wall light The reflector is adjustable trough 360° Reflector dimensions: L38cm Ø6cm H4,7cm The power supply is provided in one of the two wall bases Two fixing plates for the wall bases plan in PDF)