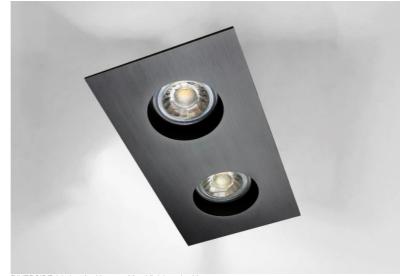

# **RIVERSIDE 2**

RIVERSIDE 2 in brushed bronze. Metal finish code: 29

# RIVERSIDE 2 is an elegant ceiling light with two recessed spots

Two GU10 bulbs are integrated in a thick brass plate

The main advantage of this high quality ceiling light is that it has a choice of many remarkable finishes There is a RIVERSIDE model with one spotlight

#### **TECHNICAL DATA**

Visible rectangular plate (#21 x 11cm) with four clips for fixing

Two GU10 fittings

A black decorative ring to be placed around and behind each bulb

Dimmable spotlights, works directly on 230V, without driver