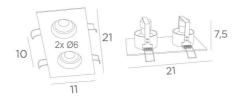

## **OVERALL SIZES**

#21 x 11cm H7,5cm

**BASE**: #21 x 11 x 0,3cm

#### **TECHNICAL DATA**

Visible rectangular plate (#21 x 11cm) with four clips for fixing

Two GU10 fittings

A black decorative ring to be placed around and behind each bulb

Dimmable spotlights, works directly on 230V, without driver

### **PLACEMENT**

Cutouts size: 2x Ø10cm Recessed depth: 7,5cm

Thickness of mounting surface: 1mm

Straighten the clips and insert them into the ceiling cutouts

Mandatory use of LED bulbs (safety)