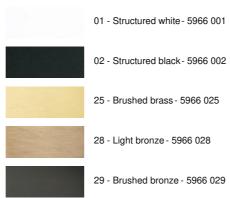

spotlight, it directs the light not towards the floor, where it is completely absorbed, but towards the top of the walls, significantly increasing the overall brightness of the room This small, high quality spotlight is enriched by a wide range of remarkable finishes

#### **OVERALL SIZES**

H11cm

**BASE**: Ø6 x 0,3cm

## **TECHNICAL DATA**

Visible round plate (Ø6cm) with two clips for fixing Spotlight on a ball joint adjustable in all directions. Dimensions: L7,2cm  $\emptyset$ 5,4cm GU10 fitting. Dimmable spotlight. No driver, this spotlight works directly on 230V

## **INSTALLATION**

Cutout size: Ø5cm Recessed depth: 5cm

Straighten the clips and insert them into the ceiling cutout

# **OPTION**

Round plates in other sizes: 7cm, 8cm, ...

### **AVAILABLE METAL FINISHES AND CODES**