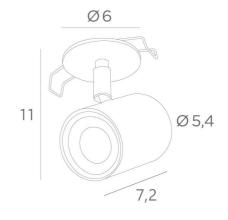

#### **OVERALL SIZES**

H11cm

**BASE**: Ø6 x 0,3cm

## **TECHNICAL DATA**

Visible round plate (Ø6cm) with two clips for fixing Spotlight on a ball joint adjustable in all directions. Dimensions: L7,2cm  $\emptyset$ 5,4cm GU10 fitting. Dimmable spotlight. No driver, this spotlight works directly on 230V

## **INSTALLATION**

Cutout size: Ø5cm Recessed depth: 5cm

Straighten the clips and insert them into the ceiling cutout