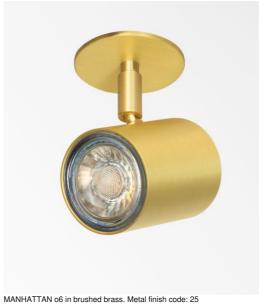

## MANHATTAN o6

MANHATTAN is a small, highly decorative spotlight that dresses up your ceiling with elegance and harmony. It will give your interior a more contemporary touch while increasing light output MANHATTAN can easily replace your traditional recessed spotlights and be positioned over existing cutouts. As a surface-mounted spotlight, it directs the light not towards the floor, where it is completely absorbed, but towards the top of the walls, significantly increasing the overall brightness of the room This small, high quality spotlight is enriched by a wide range of remarkable finishes

## **TECHNICAL DATA**

Visible round plate (Ø6cm) with two clips for fixing Spotlight on a ball joint adjustable in all directions. Dimensions: L7,2cm  $\emptyset$ 5,4cm GU10 fitting. Dimmable spotlight. No driver, this spotlight works directly on 230V