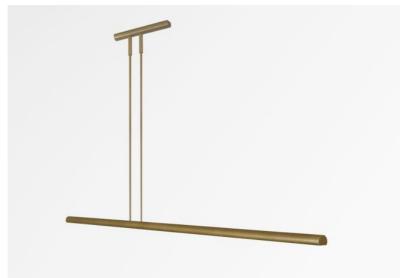

## **AXELL 90**

AXELL 90 in light bronze

AXELL 90 is a suspension with a fixed reflector, directed downwards. Superb suspension, designed by Nicolas GALAND, a talented Belgian designer. It surprises by its two widely off-centre tubes

AXELL is made entirely of brass by craftsmen who combine to perfection all the traditional and current techniques and the finishes offered are remarkable

A LED module, with a warm and generous light, is integrated in the reflector

AXELL can easily be placed above a desk, table or worktop

We offer this suspension in two sizes