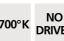

## **TECHNICAL DATA**

LED module integrated in the reflector:

consumption 22,2W, brightness 2340lm, color temperature 2700°K No driver, this luminaire works directly on 230V, not dimmable

Fixed reflector. Dimensions: Ø3,2 x 2,5cm L94cm