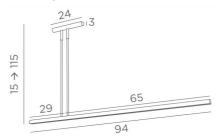

## **AXELL 90**



AXELL 90 in light bronze



AXELL 90 is a suspension with a fixed reflector, directed downwards. Superb suspension, designed by Nicolas GALAND, a talented Belgian designer. It surprises by its two widely off-centre tubes

AXELL is made entirely of brass by craftsmen who combine to perfection all the traditional and current techniques and the finishes offered are remarkable

A LED module, with a warm and generous light, is integrated in the reflector

AXELL can easily be placed above a desk, table or worktop

We offer this suspension in two sizes

## **OVERALL SIZES**

H15 →115cm L94 x 3,6cm

**BASE**: 24 x 3cm

## **TECHNICAL DATA**

LED module integrated in the reflector:

consumption 22,2W, brightness 2340lm, color temperature 2700°K No driver, this luminaire works directly on 230V, not dimmable

Fixed reflector.