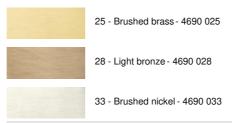

mbine to perfection all the traditional and current techniques and the finishes offered are remarkable

A LED module, with a warm and generous light, is integrated in the reflector

AXELL can easily be placed above a desk, table or worktop

We offer this suspension in two sizes

## **OVERALL SIZES**

H15 →115cm L94 x 3,6cm

**BASE**: 24 x 3cm

## **TECHNICAL DATA**

LED module integrated in the reflector:

consumption 22,2W, brightness 2340lm, color temperature 2700°K No driver, this luminaire works directly on 230V, not dimmable

Fixed reflector. Dimensions: Ø3,2 x 2,5cm L94cm

Distance between tubes: 5cm

Suspension adjustable in height during installation

On request : longer suspension tubes

A fixing plate for the ceiling base (plan in PDF)

## **AVAILABLE METAL FINISHES AND CODES**