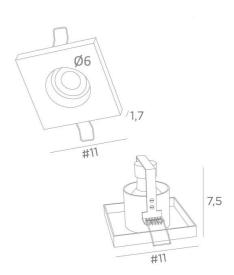

## **OVERALL SIZES**

#11cm H7,5cm

BASE

#11 x 1,7cm

## PLACEMENT

Cutout size : Ø10cm Recessed depth : 7,5cm Thickness of mounting surface : 1mm Straighten the clips and insert them into the ceiling cutout Mandatory use of a LED bulb (safety)