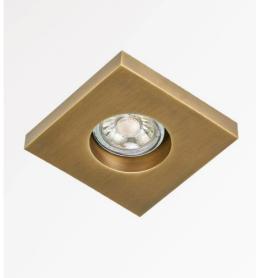

ORLANDO in light bronze. Metal finish code: 28

**ORLANDO** is a recessed ceiling spotlight with a GU10 bulb integrated deep into a thick square housing The main advantages of this high quality spotlight are firstly that it is made from a noble metal (solid brass) and secondly that it is embellished by a wide range of finishes, each of which is remarkable The visible thickness of the spotlight and its original finish will dress your ceiling with elegance and discretion

#### **TECHNICAL DATA**

Visible square box, #11cm H1,7cm, with two clips for fixing One GU10 fitting A black decorative ring to be placed around and behind the bulb Dimmable spot, without driver, works directly on 230V